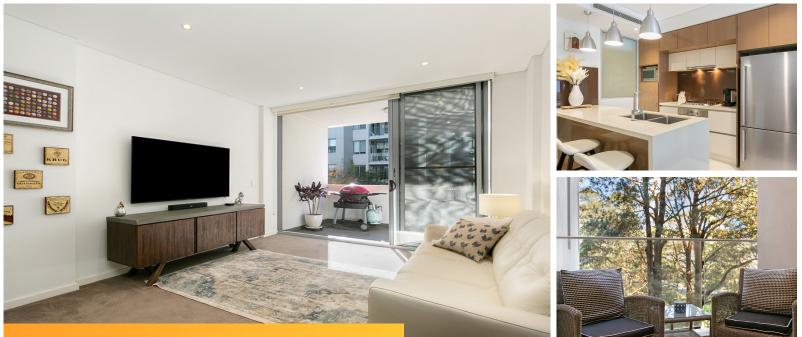

## Sold Prior To Auction

Retreat to this luxury apartment in Hyecorp's 'Seuana' complex where resort-inspired living combines with cutting-edge design. A showcase of high-end finishes enhanced by a sophisticated floor plan that maximises space and light throughout, residents enjoy exclusive use of five-star facilities including a 32-seat movie theatre, heated pool, rooftop terrace and gymnasium. Suited to busy executives, young families, downsizers and investors alike of that perfect setting where nature meets convenience, find yourself on the doorstep to express city transport, village shops and the beauty of Batten Reserve.

- Light-filled living area flowing to a spacious covered entertaining balcony
- Sleek Miele-appointed kitchen with 40mm CaesarStone benchtops and breakfast bar.
- Polyurethane soft-close cabinetry, Miele dishwasher and mirrored splashback
- Two double bedrooms with high shadowline ceilings, master with built in wardrobe.
- Deluxe bathroom featuring stone accents, mirrored cabinets and bath/rainshower
- European laundry and ducted reverse cycle air conditioning