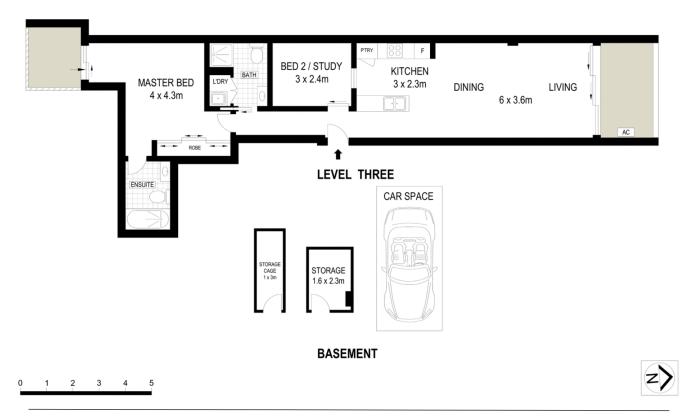

## 308C/7-13 Centennial Avenue, Lane Cove

PLANS SHOWN ONLY INDICATIVE OF LAYOUT. DIMENSIONS ARE APPROXIMATE. Measurements are approximate and not to scale. The vendor, agency and supplier will accept no liability for its accuracy. Interested parties are advised to make their own independent enquiries.