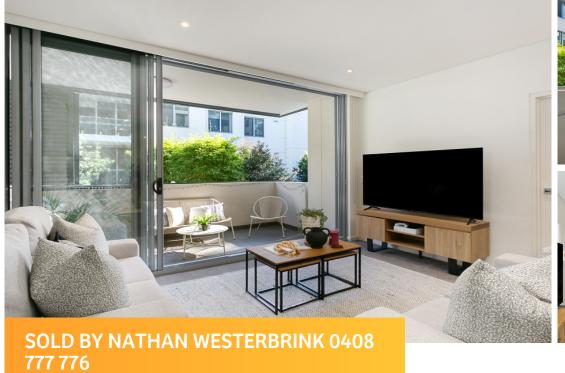

## 202B/7-13 Centennial Avenue, Lane Cove

Sold for \$865,000 (Jul 11, 2024)

Fusing cutting-edge design with a luxurious resort-inspired vibe, this two-bedroom corner apartment enjoys a sun-filled northwest aspect within the renowned 'Sevana' complex. Generous in its proportions, finished to exacting standards and framed by manicured courtyard garden vistas, residents experience an indulgent first-class lifestyle with facilities that include a 32-seat movie theatre, heated indoor pool, rooftop gardens, on-site café and gymnasium. Surrounded by the lush expanse of Batten Reserve, yet just a stone's throw from express city buses and the bustling village hub, this is a fantastic sanctuary or investment for discerning buyers.

- Spacious living with floor-to-ceiling stacker doors to the alfresco setting
- Gourmet Miele kitchen featuring a 40mm CaesarStone waterfall island
- Gas cooking, pull-out pantry, polyurethane cabinets, hot/cold Zip HydroTap
- Covered balcony with privacy screens ideal for entertaining
- Private master suite with courtyard outlook and ensuite with bath/shower
- 2nd double bedroom, on-trend bathrooms, European laundry