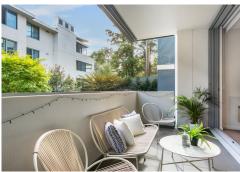

## 202B/7-13 Centennial Avenue, Lane Cove

Sold for \$865,000 (Jul 11, 2024)

Fusing cutting-edge design with a luxurious resort-inspired vibe, this two-bedroom corner apartment enjoys a sun-filled northwest aspect within the renowned 'Sevana' complex. Generous in its proportions, finished to exacting standards and framed by manicured courtyard garden vistas, residents experience an indulgent first-class lifestyle with facilities that include a 32-seat movie theatre, heated indoor pool, rooftop gardens, on-site café and gymnasium. Surrounded by the lush expanse of Batten Reserve, yet just a stone's throw from express city buses and the bustling village hub, this is a fantastic sanctuary or investment for discerning buyers.

- Spacious living with floor-to-ceiling stacker doors to the alfresco setting
- Gourmet Miele kitchen featuring a 40mm CaesarStone waterfall island
- Gas cooking, pull-out pantry, polyurethane cabinets, hot/cold Zip HydroTap
- Covered balcony with privacy screens ideal for entertaining
- Private master suite with courtyard outlook and ensuite with bath/shower
- 2nd double bedroom, on-trend bathrooms, European laundry