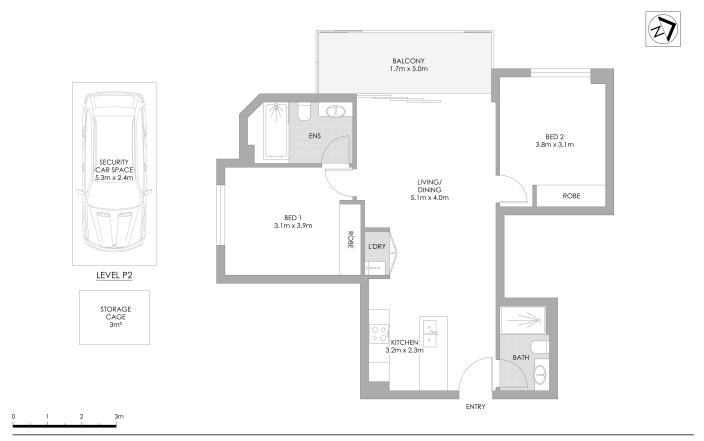

Strata Levies \$1,804 p/q

Council rates \$375 p/q

Water Rates \$175 p/q

B202/7-13 Centennial Avenue, Lane Cove

PLANS SHOWN ONLY INDICATIVE OF LAYOUT. DIMENSIONS ARE APPROXIMATE.

Measurements are approximate and not to scale. The vendor, agency and supplier will accept no liability for its accuracy. Interested parties are advised to make their own independent enquiries.