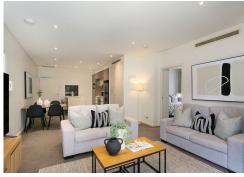

## 202B/7-13 Centennial Avenue, Lane Cove

Sold for \$865,000 (Jul 11, 2024)

Fusing cutting-edge design with a luxurious resort-inspired vibe, this two-bedroom corner apartment enjoys a sun-filled northwest aspect within the renowned 'Sevana' complex. Generous in its proportions, finished to exacting standards and framed by manicured courtyard garden vistas, residents experience an indulgent first-class lifestyle with facilities that include a 32-seat movie theatre, heated indoor pool, rooftop gardens, on-site café and gymnasium. Surrounded by the lush expanse of Batten Reserve, yet just a stone's throw from express city buses and the bustling village hub, this is a fantastic sanctuary or investment for discerning buyers.

- Spacious living with floor-to-ceiling stacker doors to the alfresco setting
- Gourmet Miele kitchen featuring a 40mm CaesarStone waterfall island
- Gas cooking, pull-out pantry, polyurethane cabinets, hot/cold Zip HydroTap
- Covered balcony with privacy screens ideal for entertaining
- Private master suite with courtyard outlook and ensuite with bath/shower
- 2nd double bedroom, on-trend bathrooms, European laundry