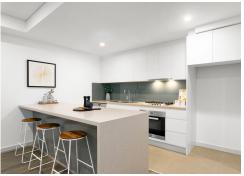

- Expansive living framed by leafy vistas cascades to a private north-facing balcony
- Sleek Miele-appointed kitchen with waterfall island and 40mm stone countertops
- Gas cooking, polyurethane soft-close cabinetry and custom integrated joinery
- Premium floorboards, high ceilings and a seamless flow to the alfresco setting
- Floor-to-ceiling tiled bathrooms plus a powder room on the main living level