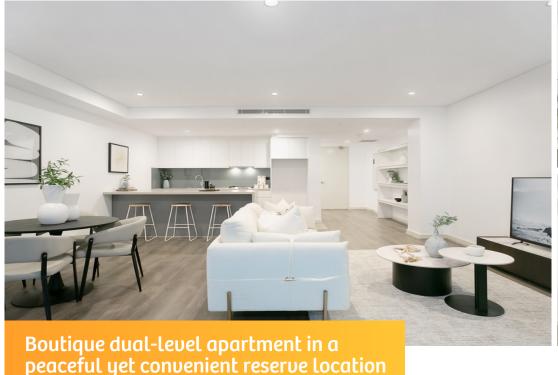

## 205/56-60 Gordon Crescent, Lane Cove

Sold Prior To Auction for \$1,090,000 (Aug 14, 2024)

Basking in a leafy garden outlook and showcasing a rarely available dual-level floor plan, this luxury 152sqm apartment is situated in the boutique 'Jasmine' development. Bathed in northerly sunlight, generous in scale and enhanced with quality fittings and fixtures throughout, its prime location opposite Batten Reserve offers an ideal blend of nature and urban convenience. Boasting unrivalled privacy from neighbours, a spacious entertaining balcony and accommodation on the lower level, it serves as the perfect haven for busy workfrom-home professionals, young families and downsizers alike. Just footsteps from express city buses and a stone's throw from Lane Cove's vibrant village hub, quality schools, and everything this area affords, it epitomises today's vibrant apartment lifestyle.

- Expansive living framed by leafy vistas cascades to a private north-facing balcony
- Sleek Miele-appointed kitchen with waterfall island and 40mm stone countertops
- Gas cooking, polyurethane soft-close cabinetry and custom integrated joinery
- Premium floorboards, high ceilings and a seamless flow to the alfresco setting
- Floor-to-ceiling tiled bathrooms plus a powder room on the main living level