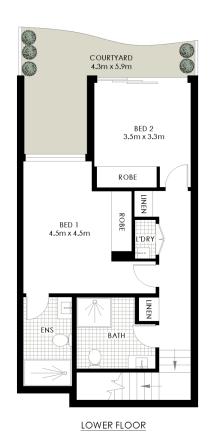

## 205/56-60 Gordon Crescent, Lane Cove

PLANS SHOWN ONLY INDICATIVE OF LAYOUT. DIMENSIONS ARE APPROXIMATE.

Measurements are approximate and not to scale. The vendor, agency and supplier will accept no liability for its accuracy. Interested parties are advised to make their own independent enquiries.