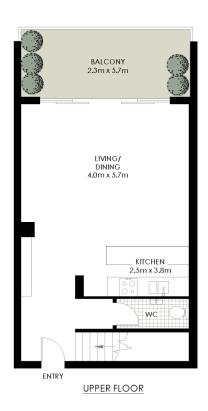

## 205/56-60 Gordon Crescent, Lane Cove

PLANS SHOWN ONLY INDICATIVE OF LAYOUT. DIMENSIONS ARE APPROXIMATE.

Measurements are approximate and not to scale. The vendor, agency and supplier will accept no liability for its accuracy. Interested parties are advised to make their own independent enquiries.