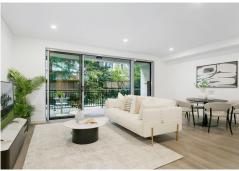

## 205/56-60 Gordon Crescent, Lane Cove

Sold Prior To Auction for \$1,090,000 (Aug 14, 2024)

Basking in a leafy garden outlook and showcasing a rarely available dual-level floor plan, this luxury 152sqm apartment is situated in the boutique 'Jasmine' development. Bathed in northerly sunlight, generous in scale and enhanced with quality fittings and fixtures throughout, its prime location opposite Batten Reserve offers an ideal blend of nature and urban convenience. Boasting unrivalled privacy from neighbours, a spacious entertaining balcony and accommodation on the lower level, it serves as the perfect haven for busy workfrom-home professionals, young families and downsizers alike. Just footsteps from express city buses and a stone's throw from Lane Cove's vibrant village hub, quality schools, and everything this area affords, it epitomises today's vibrant apartment lifestyle.

- Expansive living framed by leafy vistas cascades to a private north-facing balcony
- Sleek Miele-appointed kitchen with waterfall island and 40mm stone countertops
- Gas cooking, polyurethane soft-close cabinetry and custom integrated joinery
- Premium floorboards, high ceilings and a seamless flow to the alfresco setting
- Floor-to-ceiling tiled bathrooms plus a powder room on the main living level