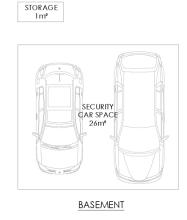

## 205/56-60 Gordon Crescent, Lane Cove

PLANS SHOWN ONLY INDICATIVE OF LAYOUT. DIMENSIONS ARE APPROXIMATE.

Measurements are approximate and not to scale. The vendor, agency and supplier will accept no liability for its accuracy. Interested parties are advised to make their own independent enquiries.