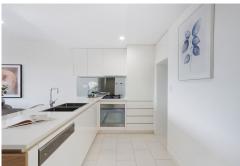

- Light-filled living area with floor-to-ceiling glass to an oversized balcony
- Sunny east-facing aspect with boat-studded water views across Riverview
- Designer CaesarStone kitchen equipped with premium European appliances
- Spacious undercover balcony overlooking the river ensures idyllic entertaining
- Oversized bedroom framed by floor-to-ceiling glass and its own balcony
- Deluxe bathroom featuring stone accents and a walk-in shower