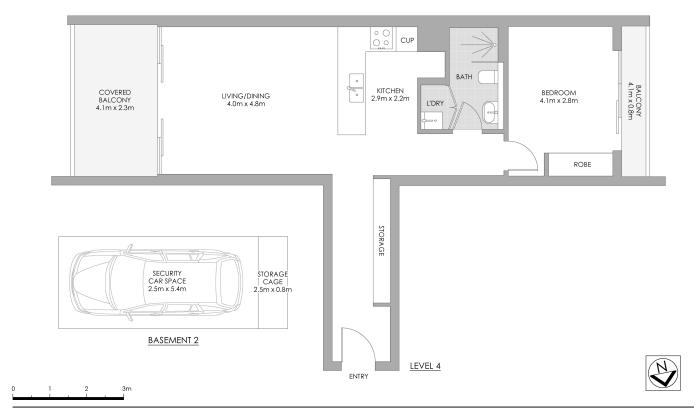

Strata: \$1,203/Q (Approx.)

Council: \$373/Q (Approx.)

Water: \$171/Q (Approx.)

404/9 Waterview Drive, Lane Cove

PLANS SHOWN ONLY INDICATIVE OF LAYOUT, DIMENSIONS ARE APPROXIMATE.

Measurements are approximate and not to scale. The vendor, agency and supplier will accept no liability for its accuracy. Interested parties are advised to make their own independent enquiries.