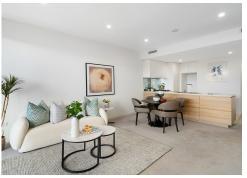

- Light-filled living area with floor-to-ceiling glass to an oversized balcony
- Sunny east-facing aspect with boat-studded water views across Riverview
- Designer CaesarStone kitchen equipped with premium European appliances
- Spacious undercover balcony overlooking the river ensures idyllic entertaining
- Oversized bedroom framed by floor-to-ceiling glass and its own balcony
- Deluxe bathroom featuring stone accents and a walk-in shower