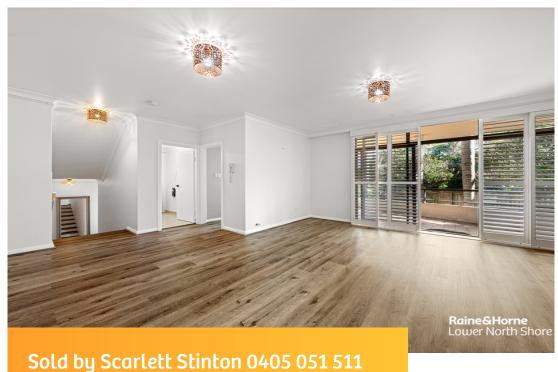

## Sold

This modern double brick apartment invites an effortless lifestyle of quality and convenience. Take a pleasant 800m walk to rail or wander up to Crows Nest for shopping, dining, and leisure. The spacious multi-zone living and dining area connects to a superbly equipped kitchen and flows to an entertainer's balcony with leafy views. Two large double bedrooms are complemented by pristine bathrooms, including an ensuite. Designed for effortless comfort for all ages, this home is ready for you to move in and enjoy without any further work required.

- Perfect first home, spacious easy-care downsizer, or clever investment
- Central to Wollstonecraft and St Leonard's rail, and Crows Nest lifestyle hub
- Full brick security apartment with 121sqm on title, in a boutique block of 8
- Split level living, light-filled spacious living and dining areas
- Practical u-shape kitchen cleverly maximises storage and bench space
- Two bedrooms with built-in robes, king-size master includes an ensuite