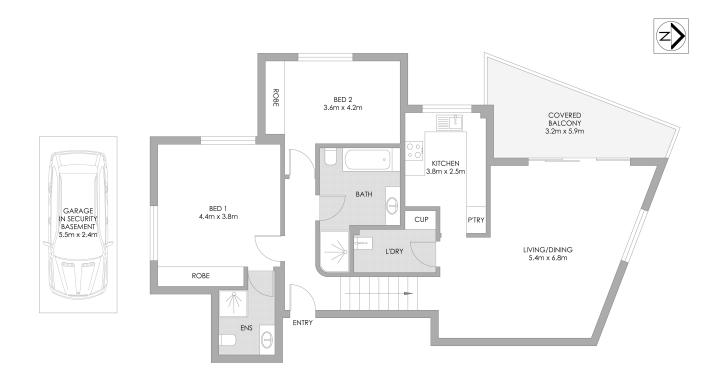

- Perfect first home, spacious easy-care downsizer, or clever investment
- Central to Wollstonecraft and St Leonard's rail, and Crows Nest lifestyle hub
- Full brick security apartment with 121sqm on title, in a boutique block of 8
- Split level living, light-filled spacious living and dining areas
- Practical u-shape kitchen cleverly maximises storage and bench space
- Two bedrooms with built-in robes, king-size master includes an ensuite

Property ID: L28176707

**Property Type:** Apartment

Garages: 1

Mary-Anne Fitzgerald 0418 648 654 maf@lns.rh.com.au

- Covered entertainer's balcony offers relaxation rich with leafy views
- Lock up garage, visitor parking, full internal laundry room
- Fans in bedrooms, security intercom, built-in storage

## 4/83 Shirley Road, Wollstonecraft

PLANS SHOWN ONLY INDICATIVE OF LAYOUT. DIMENSIONS ARE APPROXIMATE.

Measurements are approximate and not to scale. The vendor, agency and supplier will accept no liability for its accuracy. Interested parties are advised to make their own independent enquiries.