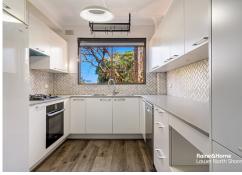

## Sold

This modern double brick apartment invites an effortless lifestyle of quality and convenience. Take a pleasant 800m walk to rail or wander up to Crows Nest for shopping, dining, and leisure. The spacious multi-zone living and dining area connects to a superbly equipped kitchen and flows to an entertainer's balcony with leafy views. Two large double bedrooms are complemented by pristine bathrooms, including an ensuite. Designed for effortless comfort for all ages, this home is ready for you to move in and enjoy without any further work required.

- Perfect first home, spacious easy-care downsizer, or clever investment
- Central to Wollstonecraft and St Leonard's rail, and Crows Nest lifestyle hub
- Full brick security apartment with 121sqm on title, in a boutique block of 8
- Split level living, light-filled spacious living and dining areas
- Practical u-shape kitchen cleverly maximises storage and bench space
- Two bedrooms with built-in robes, king-size master includes an ensuite