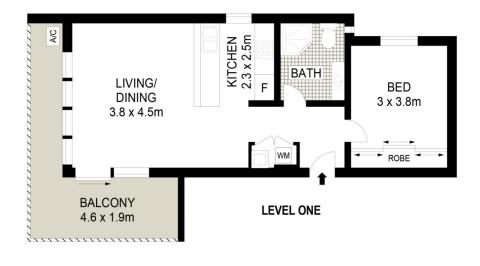

- Expansive open-plan living area with high raked ceilings and stylish timber floors
- Gourmet stone kitchen equipped with stainless steel appliances, including a Smeg gas cooktop and dishwasher
- All-weather wrap-around balcony with outdoor BBQ bayonet and plumbing for entertaining
- Large bedroom featuring a full-width mirrored built-in wardrobe and fresh paint
- Modern bathroom with a stone vanity, corner bathtub, and combined shower
- Internal laundry, secure parking space, 4sqm storage cage, air conditioning, and gas heating

Property ID: L28184197

**Property Type:** Apartment

Garages: 1

Glenn Foster 0450 744 188 glennf@lns.rh.com.au

STORAGE CAGE 1.9 x 2m

**BASEMENT TWO** 

13/396 Mowbray Road, Lane Cove

PLANS SHOWN ONLY INDICATIVE OF LAYOUT. DIMENSIONS ARE APPROXIMATE.

Measurements are approximate and not to scale. The Vendor, agency and supplier will no liability for its accuracy, interested parties are advised to make their own independent enquiries.

Raine&Horne Lower North Shore