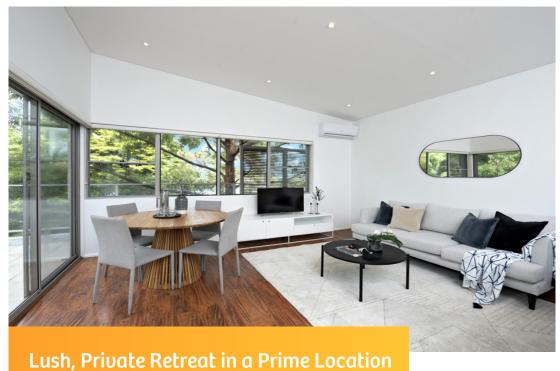

## Sold

Nestled in a contemporary security building, this elegant apartment boasts serene, leafy views from every window. Positioned at the rear for maximum privacy, this spacious residence is surrounded by trees and features secure intercom entry and lift access. Perfect for investors, first-time buyers, or those looking to downsize, it combines luxury finishes with a superb location just 1.2km from Lane Cove village, moments from the new Metro, 1.4km from Chatswood village, and 1.1km from Artarmon station.

- Expansive open-plan living area with high raked ceilings and stylish timber floors
- Gourmet stone kitchen equipped with stainless steel appliances, including a Smeg gas cooktop and dishwasher
- All-weather wrap-around balcony with outdoor BBQ bayonet and plumbing for entertaining
- Large bedroom featuring a full-width mirrored built-in wardrobe and fresh paint
- Modern bathroom with a stone vanity, corner bathtub, and combined shower
- Internal laundry, secure parking space, 4sqm storage cage, air conditioning, and gas heating