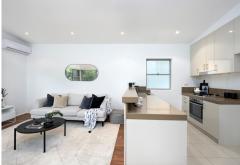

- Expansive open-plan living area with high raked ceilings and stylish timber floors
- Gourmet stone kitchen equipped with stainless steel appliances, including a Smeg gas cooktop and dishwasher
- All-weather wrap-around balcony with outdoor BBQ bayonet and plumbing for entertaining
- Large bedroom featuring a full-width mirrored built-in wardrobe and fresh paint
- Modern bathroom with a stone vanity, corner bathtub, and combined shower
- Internal laundry, secure parking space, 4sqm storage cage, air conditioning, and gas heating