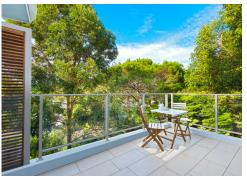

- Expansive open-plan living area with high raked ceilings and stylish timber floors
- Gourmet stone kitchen equipped with stainless steel appliances, including a Smeg gas cooktop and dishwasher
- All-weather wrap-around balcony with outdoor BBQ bayonet and plumbing for entertaining
- Large bedroom featuring a full-width mirrored built-in wardrobe and fresh paint
- Modern bathroom with a stone vanity, corner bathtub, and combined shower
- Internal laundry, secure parking space, 4sqm storage cage, air conditioning, and gas heating