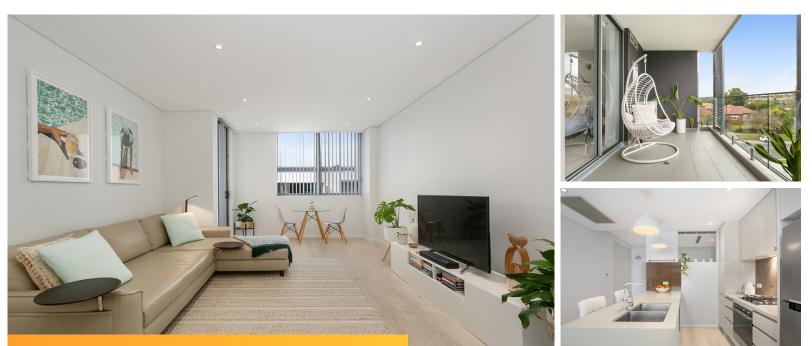

#### Auctioned for \$735,000 (Jul 06, 2024)

Positioned in Hyecorp Property's esteemed 'Lora' development, this one-bedroom residence embraces designer flair with proportions that will impress. Flaunting a bedroom-sized study and a sleek layout perfectly tailored for indoor and outdoor entertaining, whitewash timber floors combine with high-end finishes to deliver a chic apartment lifestyle with every convenience at your fingertips. Capturing the warmth of the morning sunlight, enjoy express city buses and peaceful reserves at your door, while an easy commute leads into the bustling village hub and all it has to offer.

- Spacious combined living/dining space opening to covered east-facing balcony
- Luxury CaesarStone kitchen with waterfall island and premium appliances
- Light-filled bedroom flowing to the generous alfresco entertaining area
- Bedroom-sized study with privacy door offering exceptional flexibility
- Quality whitewash timber floors, ducted air conditioning and clean lines
- Neutral-toned luxury bathroom with a rainshower and stone vanity

| Property ID:   | L28218357 |
|----------------|-----------|
| Property Type: | Apartment |
| Garages:       | 1         |

\_\_\_\_ **1** 

Alex Banning 0434 131 903 alexb@lns.rh.com.au

Lood **1** 

- European laundry, built-ins, high ceilings and seamless in/outdoor connection
- Secure car space, storage cage, visitor parking and convenient lift access
- Footsteps to Djanaba Park and an easy stroll to Mowbray Public School
- City buses at the door and easy access to cafes, shops and local providores
- Close proximity to Chatswood, Macquarie Park and Sydney's CBD