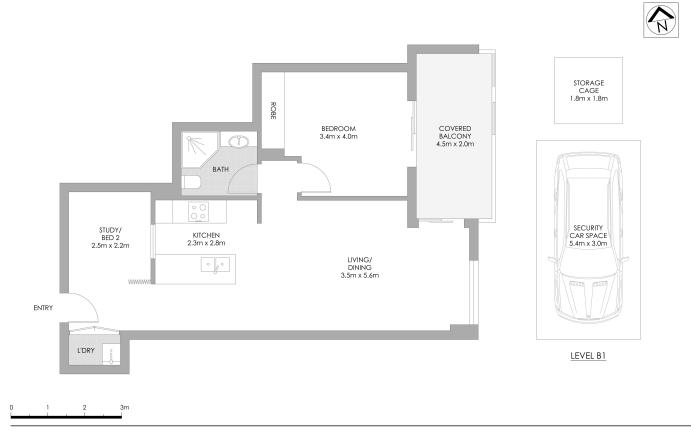

#### 309/544 Mowbray Road, Lane Cove

PLANS SHOWN ONLY INDICATIVE OF LAYOUT. DIMENSIONS ARE APPROXIMATE. Measurements are approximate and not to scale. The vendor, agency and supplier will accept no liability for its accuracy. Interested parties are advised to make their own independent enquiries