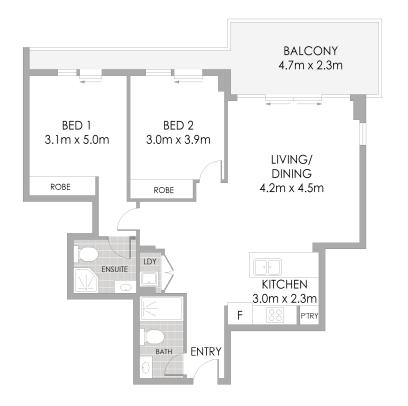

0 1 2 3 4m

402/544 Mowbray Road, Lane Cove

PLANS SHOWN ONLY INDICATIVE OF LAYOUT. DIMENSIONS ARE APPROXIMATE.

Measurements are approximate and not to scale. The vendor, agency and supplier will accept no liability for its accuracy. Interested parties are advised to make their own independent enquiries.