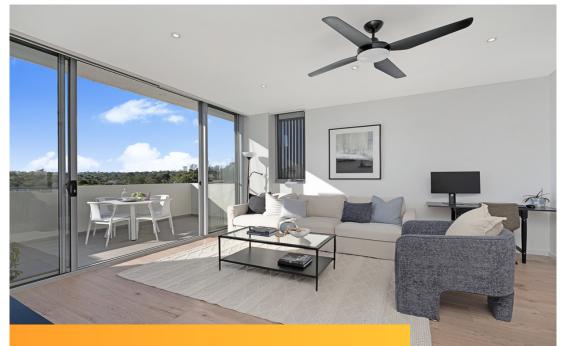

## Sold

Representing a lifestyle of quality and luxury, Lora Lane Cove has been finished to the highest standard with no expense spared. This sun soaked, open plan apartment boasts a comfortable living space plus security parking and lock up storage on title. Perched on the pinnacle of the top floor to capture stunning district views across to the Chatswood skyline, the hall opens up to a spacious light filled living space and north facing entertainers' balcony accessed via floor to ceiling sliding doors. Ideally situated footsteps to local preschools and a short stroll to Mowbray Public School, it's a mere 1.8km to Lane Cove and The Canopy shopping and dining and just 4km to Chatswood station. Offering a solid rental return and a short commute into the city (with the bus stop meters away) this ideal investment or low maintenance retreat is the perfect lifestyle choice for executives, small families or downsizers.

- Open plan living and dining with timber floors and high 2.7m ceilings
- Stone kitchen with gas cooking, F&P appliances incl. two drawer dishwasher
- North facing balcony with exemplary views and power and gas outlets
- Two north facing bedrooms with built in robes, ceiling fans and outdoor access
- Deluxe bathrooms in neutral colour palette with stone accents, master ensuite