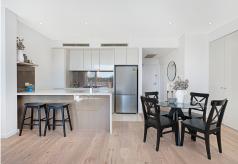

- Open plan living and dining with timber floors and high 2.7m ceilings
- Stone kitchen with gas cooking, F&P appliances incl. two drawer dishwasher
- North facing balcony with exemplary views and power and gas outlets
- Two north facing bedrooms with built in robes, ceiling fans and outdoor access
- Deluxe bathrooms in neutral colour palette with stone accents, master ensuite