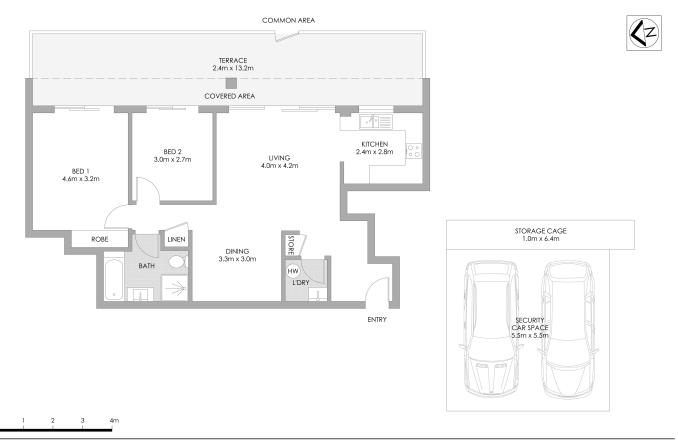

#### 6/81-85 Stanley Street, Chatswood

PLANS SHOWN ONLY INDICATIVE OF LAYOUT. DIMENSIONS ARE APPROXIMATE. Measurements are approximate and not to scale. The vendor, agency and supplier will accept no liability for its accuracy. Interested parties are advised to make their own independent enquiries