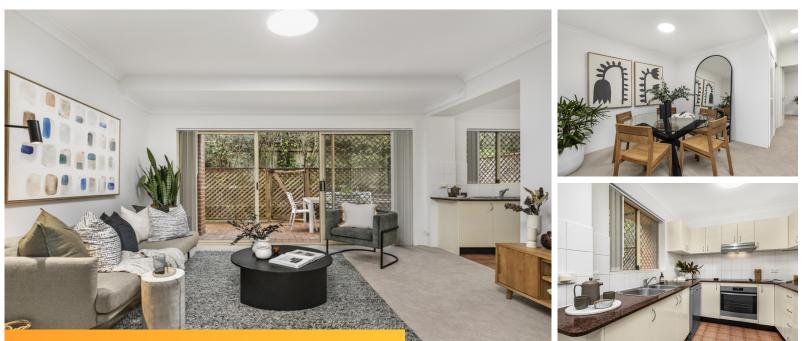

#### Sold Prior To Auction

This remarkable two-bedroom apartment enjoys a coveted ground-floor position within the boutique 'Pasadena' complex. Offering villa-like proportions and a level of privacy that is hard to find in this area, it stands framed by a peaceful garden terrace with no overlooking neighbours. Showcasing a gourmet granite kitchen, a spacious living area, and secure parking for two cars, from this leafy location a short stroll takes you into the heart of Chatswood, with its myriad of dining options, shops, and recreational facilities. A rare find on the doorstep to Willoughby village, this property is ideally suited to first homebuyers, downsizers as well as those looking to invest.

- Expansive open plan living boasting a separate dining space
- Granite and stainless steel kitchen with dishwasher and plenty of storage
- Full-width entertaining terrace bathed in easterly sunlight
- Oversized master bedroom with direct access to the outdoor setting
- 2nd double bedroom provides the option for a separate study
- Fully tiled bathroom includes a bath and separate shower

| Property ID:   | L28325478 |
|----------------|-----------|
| Property Type: | Apartment |
| Garages:       | 2         |

Rebecca Mitchell 0412 257 625 rebeccam@lns.rh.com.au

2 الحط

- Mirrored wardrobes, internal laundry, fresh paint and new carpet
- Intercom entry, side-by-side security parking and a lock-up storage cage
- One of just 10, with unparalleled privacy and no overlooking neighbours
- Steps to Chatswood's shopping mecca, restaurants and cafés
- Walk to buses, train station and well placed for CBD access
- Zoned for Willoughby Girls and Chatswood High Schools
- Close to Willoughby village, High Street shops and transport links