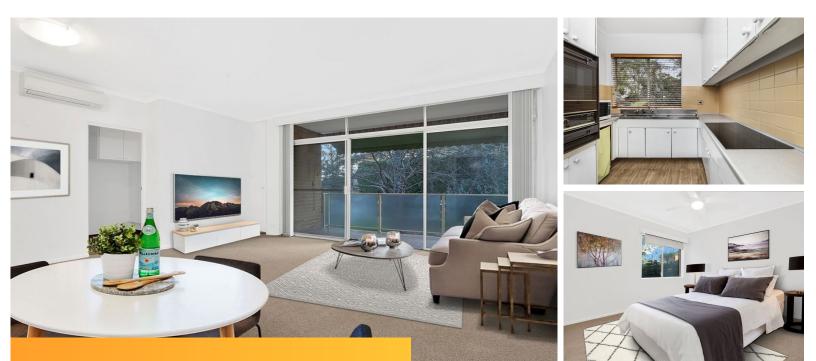

#### Auctioned for \$918,000 (Jun 29, 2024)

Huge 117sqm apartment perfectly positioned and brimming with potential A showcase of generous proportions and remarkable privacy, this expansive apartment enjoys a coveted location just moments from the vibrant heart of Lane Cove. Offering a spacious retreat or a prime investment within a secure, full-brick block of only 17, plus the opportunity to renovate and update to maximise its potential. Boasting multiple balconies, enormous bedrooms and tree-dappled sunlight, from here commuters are well placed for convenient express city bus services and easy access into Chatswood.

- Spacious open plan living with floor-to-ceiling glass framing leafy vistas
- Light-filled kitchen equipped with a Westinghouse electric cooktop
- Dual private balconies plus a huge drying balcony adjacent to the laundry
- Oversized bedrooms with ceiling fans, one with its own balcony
- Full bathroom with a separate WC, bathtub and shower
- Built-in robes, reverse cycle air conditioning and ample storage