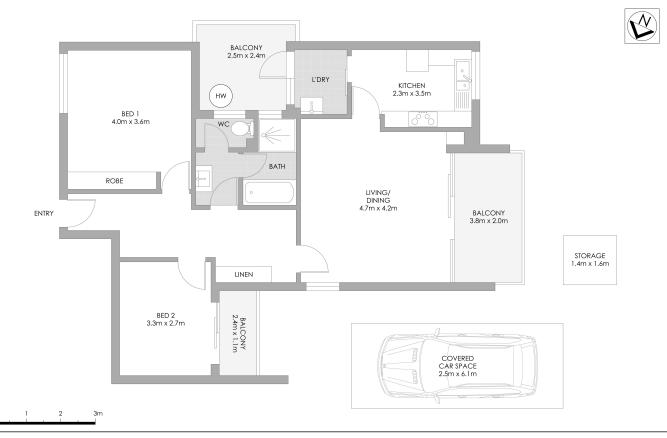

#### 10/224-226 Longueville Road, Lane Cove

PLANS SHOWN ONLY INDICATIVE OF LAYOUT. DIMENSIONS ARE APPROXIMATE Measurements are approximate and not to scale. The vendor, agency and supplier will accept no liability for its accuracy. Interested parties are advised to make their own independent enquiries.