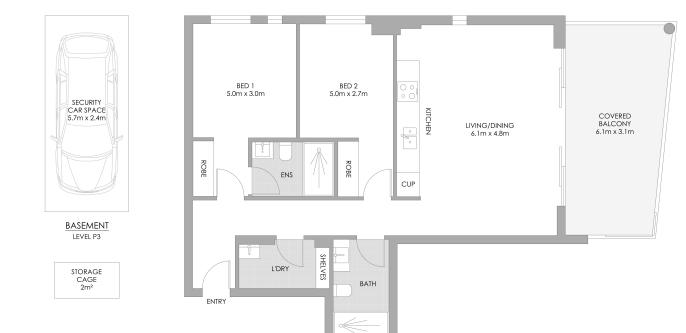

105/56-60 Gordon Crescent, Lane Cove

PLANS SHOWN ONLY INDICATIVE OF LAYOUT. DIMENSIONS ARE APPROXIMATE.

Measurements are approximate and not to scale. The vendor, agency and supplier will accept no liability for its accuracy. Interested parties are advised to make their own independent enquiries.