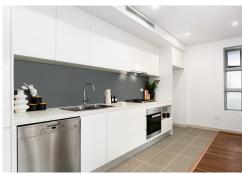

- Prime corner apartment immersed in treetop views across Batten Reserve
- Light-filled living with floor-to-ceiling glass opening to the alfresco setting
- Stylishly integrated kitchen fitted with a trio of premium Miele appliances
- Solid 40mm stone benchtops, a deep pantry and polyurethane cabinetry
- Large covered balcony set against a stunning Batten Reserve backdrop
- Two double bedrooms with mirrored robes, main with modern ensuite