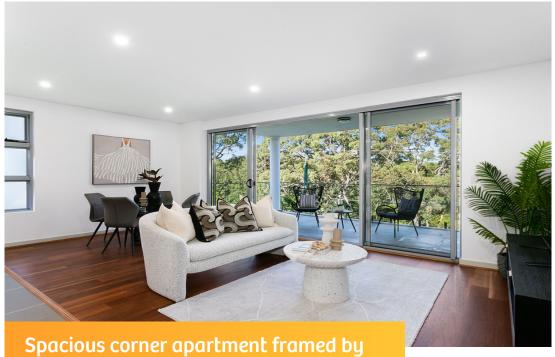

## Auctioned for \$1,000,000 (Jul 20, 2024)

stunning reserve views

Bathed in sun-kissed views across Batten Reserve, this spacious two-bedroom apartment embraces a generous 94sqm of sophisticated living space. Nestled within the renowned 'Jasmine' development, celebrated for its tranquil setting and urban convenience, it presents a unique opportunity where size and location exceed expectations. An ultra-private corner property framed by walls of glass and spilling to a stunning entertainer's balcony, upgraded finishes and high-calibre fittings ensure the perfect lock-up-and-leave lifestyle. Steps from city transport and only moments to Lane Cove's eclectic village precinct, quality schools and recreational facilities, it is sure to tick all the boxes.

- Prime corner apartment immersed in treetop views across Batten Reserve
- Light-filled living with floor-to-ceiling glass opening to the alfresco setting
- Stylishly integrated kitchen fitted with a trio of premium Miele appliances
- Solid 40mm stone benchtops, a deep pantry and polyurethane cabinetry
- Large covered balcony set against a stunning Batten Reserve backdrop
- Two double bedrooms with mirrored robes, main with modern ensuite