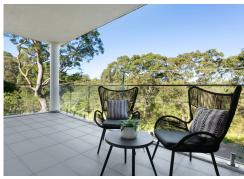

- Prime corner apartment immersed in treetop views across Batten Reserve
- Light-filled living with floor-to-ceiling glass opening to the alfresco setting
- Stylishly integrated kitchen fitted with a trio of premium Miele appliances
- Solid 40mm stone benchtops, a deep pantry and polyurethane cabinetry
- Large covered balcony set against a stunning Batten Reserve backdrop
- Two double bedrooms with mirrored robes, main with modern ensuite