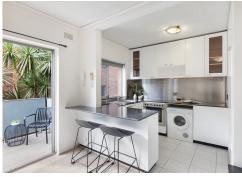

- Quiet top-floor apartment enjoying a coveted northeast orientation
- Modern granite kitchen equipped with stainless steel appliances
- Breakfast bar, a large pantry and internal laundry facilities
- Sunny entertaining balcony accessed from the open plan living/dining
- Good-sized bedrooms both with fitted wardrobes and leafy vistas
- Bathroom fitted with a bath and separate shower

#### Oscar Nicholls

0466 901 442 oscarn@lns.rh.com.au

- Floorboards, reverse cycle air conditioning and cooling breezes
- Linen closet, security screens, intercom entry and undercover parking
- Stroll to Artarmon station, Bus Interchange and Lane Cove Village
- Close to Chatswood, the CBD, quality schools, dining options and shops