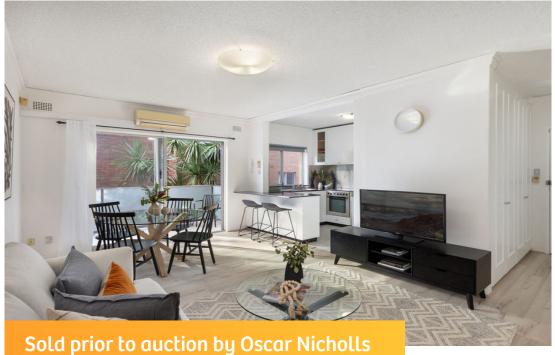

## Sold Prior To Auction for \$805,000 (Jul 24, 2024)

Sunny treetop apartment of remarkable convenience

Discover a lifestyle where nature meets vibrant cosmopolitan living in this top-floor parkside apartment. Ideal as a first home or investment, this comfortable retreat is situated at the back of a low-rise security building, enjoying superb privacy, a northeast aspect and tree-dappled sunlight. Whisper quiet and move-in ready, a short stroll leads to Artarmon station, Lane Cove village, quality schools and green spaces. Well placed for rapid city and Chatswood access, convenience and serenity are assured.

- Quiet top-floor apartment enjoying a coveted northeast orientation
- Modern granite kitchen equipped with stainless steel appliances
- Breakfast bar, a large pantry and internal laundry facilities
- Sunny entertaining balcony accessed from the open plan living/dining
- Good-sized bedrooms both with fitted wardrobes and leafy vistas
- Bathroom fitted with a bath and separate shower