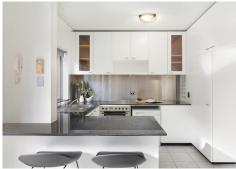

- Quiet top-floor apartment enjoying a coveted northeast orientation
- Modern granite kitchen equipped with stainless steel appliances
- Breakfast bar, a large pantry and internal laundry facilities
- Sunny entertaining balcony accessed from the open plan living/dining
- Good-sized bedrooms both with fitted wardrobes and leafy vistas
- Bathroom fitted with a bath and separate shower