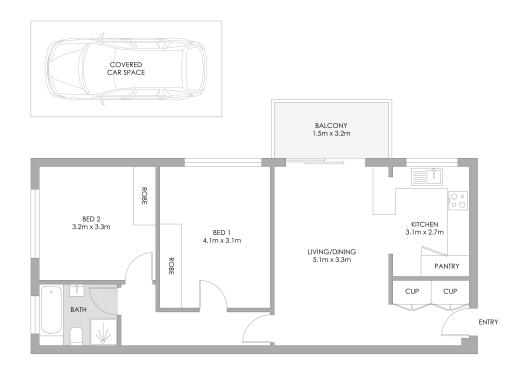

### 28/1-3 Helen Street, Lane Cove

PLANS SHOWN ONLY INDICATIVE OF LAYOUT. DIMENSIONS ARE APPROXIMATE.

Measurements are approximate and not to scale. The vendor, agency and supplier will accept no liability for its accuracy. Interested parties are advised to make their own independent enquiries.

- Quiet top-floor apartment enjoying a coveted northeast orientation
- Modern granite kitchen equipped with stainless steel appliances
- Breakfast bar, a large pantry and internal laundry facilities
- Sunny entertaining balcony accessed from the open plan living/dining
- Good-sized bedrooms both with fitted wardrobes and leafy vistas
- Bathroom fitted with a bath and separate shower

Property ID: L28483538

**Property Type:** Apartment

**Building / Floor Area**: 69

Garages: 1

Land Area: 1777.0 sqm