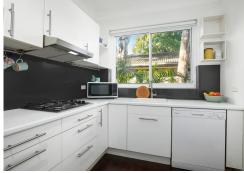

### Sold for \$1,330,000 (Aug 10, 2024)

Enjoy all the comforts of home in this house-like double brick apartment that makes a perfect upsize for busy young families wanting carefree living, spliced with convenience. Set in quiet and private surrounds, the elevated ground floor layout rests in a sunny north corner position with only one common wall and showcases classic style accented by exquisite timber floors. The open living and dining area seamlessly blends with a screened balcony that expands the living space with palm fringed tranquillity. The striking modern kitchen delivers gas cooking, plentiful storage, and excellent natural ventilation. Three large bedrooms are serviced by a beautifully renovated bathroom. From here it's a simple walk to St Leonards rail, City buses, Greenwich Public School, and Gore Creek Reserve.

- 100sqm on title plus 16sqm exclusive use, one common wall, block of only 12 units
- High ceilings with detailed cornices, timber floors, elegant European ambience
- Spacious living and dining with gas heating and bi-fold doors to the balcony
- Kitchen with gas cooktop, oven, dishwasher, drawer storage, pantry cupboards
- Three versatile bedrooms, built-in robes to two, master with pretty district view