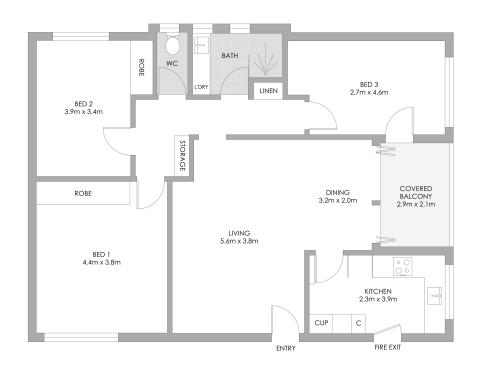

0 1 2 3m

#### 9/5 Balfour Street, Greenwich

PLANS SHOWN ONLY INDICATIVE OF LAYOUT. DIMENSIONS ARE APPROXIMATE.

Measurements are approximate and not to scale. The vendor, agency and supplier will accept no liability for its accuracy. Interested parties are advised to make their own independent enquiries.