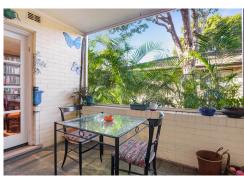

### Sold for \$1,330,000 (Aug 10, 2024)

Enjoy all the comforts of home in this house-like double brick apartment that makes a perfect upsize for busy young families wanting carefree living, spliced with convenience. Set in quiet and private surrounds, the elevated ground floor layout rests in a sunny north corner position with only one common wall and showcases classic style accented by exquisite timber floors. The open living and dining area seamlessly blends with a screened balcony that expands the living space with palm fringed tranquillity. The striking modern kitchen delivers gas cooking, plentiful storage, and excellent natural ventilation. Three large bedrooms are serviced by a beautifully renovated bathroom. From here it's a simple walk to St Leonards rail, City buses, Greenwich Public School, and Gore Creek Reserve.

- 100sqm on title plus 16sqm exclusive use, one common wall, block of only 12 units
- High ceilings with detailed cornices, timber floors, elegant European ambience
- Spacious living and dining with gas heating and bi-fold doors to the balcony
- Kitchen with gas cooktop, oven, dishwasher, drawer storage, pantry cupboards
- Three versatile bedrooms, built-in robes to two, master with pretty district view