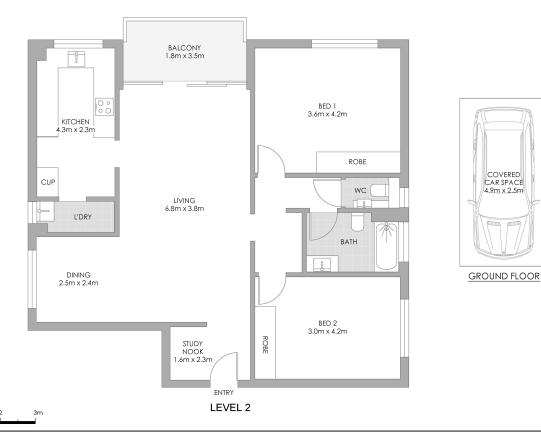

- Newly renovated apartment on the middle floor of a popular lifestyle complex
- Spacious L-shaped living area includes a sunny north-facing dining space
- Brand new designer kitchen with induction cooking and CaesarStone benchtops
- Stainless steel appliances, dishwasher and a walk-in laundry
- Floor-to-ceiling glass opening to a sundrenched east-facing balcony

Property ID: L29127313

**Property Type:** Apartment

Garages: 1

Oscar Nicholls 0466 901 442 oscarn@lns.rh.com.au

- Oversized bedrooms, both with treetop views and fitted wardrobes
- New floor-to-ceiling tiled bathroom plus a separate powder room
- Study nook, Oak floors throughout and reverse cycle air conditioning
- New light fittings, fresh paint and undercover parking on-title
- Full brick complex with swimming pool, BBQ facilities and manicured gardens
- Stroll to Artarmon station, bus services, Lane Cove village and Chatswood
- Laneway access to Helen St Reserve and 150m to Chatswood buses

Strata: \$1,325/Q (Approx.)

Council: \$373/Q (Approx.)

Water: \$163/Q (Approx.)

50/482 Pacific Highway, Lane Cove

PLANS SHOWN ONLY INDICATIVE OF LAYOUT, DIMENSIONS ARE APPROXIMATE.

Measurements are approximate and not to scale. The vendor, agency and supplier will accept no liability for its accuracy. Interested parties are advised to make their own independent enquiries.