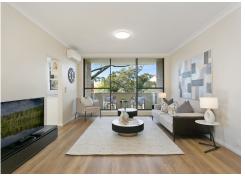

- Newly renovated apartment on the middle floor of a popular lifestyle complex
- Spacious L-shaped living area includes a sunny north-facing dining space
- Brand new designer kitchen with induction cooking and CaesarStone benchtops
- Stainless steel appliances, dishwasher and a walk-in laundry
- Floor-to-ceiling glass opening to a sundrenched east-facing balcony