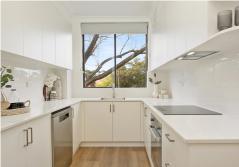

- Newly renovated apartment on the middle floor of a popular lifestyle complex
- Spacious L-shaped living area includes a sunny north-facing dining space
- Brand new designer kitchen with induction cooking and CaesarStone benchtops
- Stainless steel appliances, dishwasher and a walk-in laundry
- Floor-to-ceiling glass opening to a sundrenched east-facing balcony