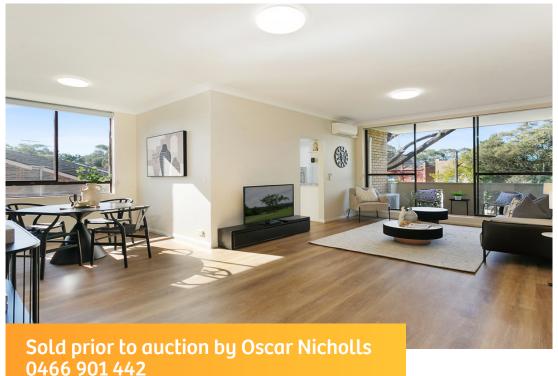

## 50/482-492 Pacific Highway, Lane Cove

Sold Prior To Auction for \$835,000 (Jul 23, 2024)

Sun-filled newly renovated apartment in a centralised location

Re-invented by a high-calibre renovation, this mid-floor apartment offers a superb live-in or lease-out opportunity where convenience and comfort are paramount. Streaming with sunlight and framed by windows on three sides, an impressive 96sqm of living includes a brand new gourmet kitchen, oversized bedrooms and premium hybrid flooring throughout. Featuring undercover parking and rear lane access from Helen St, leave the car and enjoy an easy stroll to Artarmon station and Bus Interchange for convenient city access. Walking distance to Lane Cove's vibrant cafe scene and Chatswood's eclectic dining options, it stands well placed for quality schools, recreational facilities and quiet green spaces.

- Newly renovated apartment on the middle floor of a popular lifestyle complex
- Spacious L-shaped living area includes a sunny north-facing dining space
- Brand new designer kitchen with induction cooking and CaesarStone benchtops
- Stainless steel appliances, dishwasher and a walk-in laundry
- Floor-to-ceiling glass opening to a sundrenched east-facing balcony