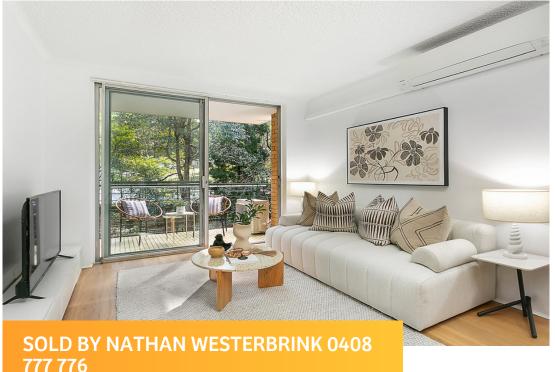

## 6/9 Ralston Street, Lane Cove

Auctioned for \$845,000 (Jul 27, 2024)

Also known as 6/10 Murray Street, Lane Cove North

Nestled in a quiet cul-de-sac adjoining Stringybark Reserve, this generously proportioned apartment presents a wonderful opportunity for the astute buyer, whether as a first home or an investment opportunity. Located in a tightly-held security block of just 12, stylish interiors are set against a lush backdrop, creating a peaceful retreat where nature meets city convenience. Featuring a large L-shaped living and dining area, a private north-facing balcony and a lock-up garage on-title, convenience is assured being walking distance to the Bus Interchange, Artarmon station and Lane Cove Village.

- Spacious L-shaped living and dining area framed against a lush green backdrop
- Modern kitchen with quality stainless steel appliances and soft-close cabinetry
- Private north-facing balcony providing seamless in/outdoor entertaining
- Oversized bedrooms both with mirrored robes and leafy outlooks
- Fully tiled bathroom with stone vanity and internal laundry facilities