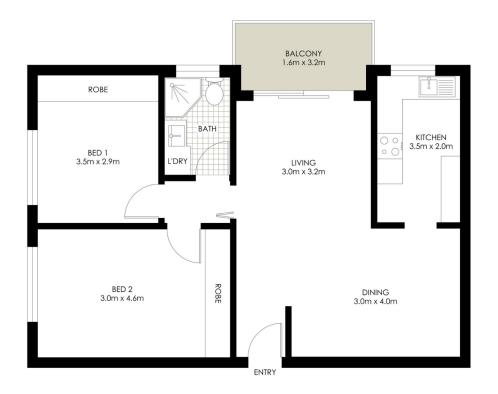

## 6/9 Ralston Street, Lane Cove

PLANS SHOWN ONLY INDICATIVE OF LAYOUT. DIMENSIONS ARE APPROXIMATE.

Measurements are approximate and not to scale. The vendor, agency and supplier will accept no liability for its accuracy. Interested parties are advised to make their own independent enquiries.