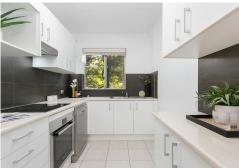

- Spacious L-shaped living and dining area framed against a lush green backdrop
- Modern kitchen with quality stainless steel appliances and soft-close cabinetry
- Private north-facing balcony providing seamless in/outdoor entertaining
- Oversized bedrooms both with mirrored robes and leafy outlooks
- Fully tiled bathroom with stone vanity and internal laundry facilities