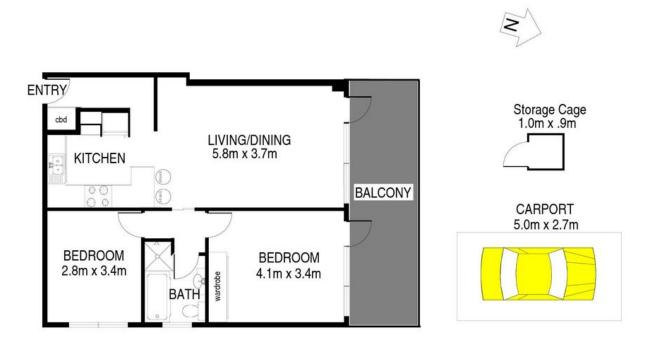

**Property Features:** 

- 2 double bedrooms with leafy aspect, main with built-in robe
- Spacious light filled living with picture window to view
- Modernised open plan kitchen includes stainless steel under bench oven and generous pantry
- Updated white tile bathroom with separate shower and bath
- Private full length terrace: ideal for entertaining and relaxing with friends
- Parking space and lock up storage cage

### Unit 2/1B Innes Road Greenwich

FLOORPLANNERS - 0419 494 976 This floorplan serves as a guide for promotional purposes only and should not be relied upon for specific detail. No liability will be accepted