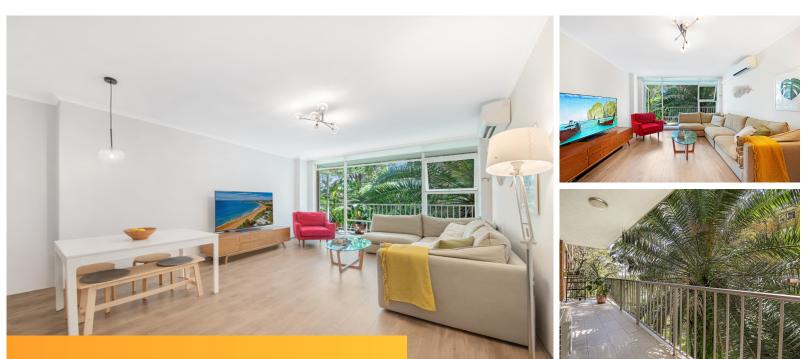

#### \$660 per week

Feel a million miles away from the hustle and bustle and enjoy the tranquillity of this unit's private north corner position with elevated park and bush views without compromising on excellent public transport links to the City, Chatswood, St Leonards, Crows Nest and North Sydney.

**Property Features:** 

- 2 double bedrooms with leafy aspect, main with built-in robe
- Spacious light filled living with picture window to view
- Modernised open plan kitchen includes stainless steel under bench oven and generous pantry
- Updated white tile bathroom with separate shower and bath
- Private full length terrace: ideal for entertaining and relaxing with friends
- Parking space and lock up storage cage

• Short walk to St Leonards or Wollstonecraft station, Greenwich ferry and village shops, Pacific Highway bus services, and Crows Nest

Please note the following requirements for your application:

• All occupants 18 years and older must submit an application, except for children where your parent/parents are the named tenants and you do not wish to start a tenancy history.