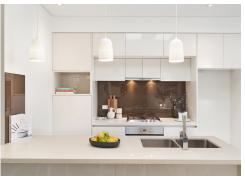

- Top-floor 'Sevana' residence by award-winning Hyecorp Property Group
- 180-degree panoramas across Batten Reserve offering utmost serenity
- Stylish Miele-appointed kitchen with 40mm CaesarStone waterfall island
- Reserve-view living area plus a dedicated dining/meals space
- Two bright and generously-sized bedrooms both opening to the balcony
- Master suite featuring his/her fitted wardrobes and on-trend ensuite
- Full-width entertainer's balcony framed by a verdant reserve backdrop