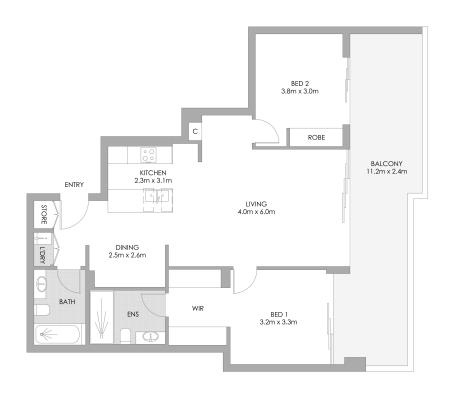

0 1 2 3 4m

C704/7-13 Centennial Avenue, Lane Cove

PLANS SHOWN ONLY INDICATIVE OF LAYOUT. DIMENSIONS ARE APPROXIMATE.

Measurements are approximate and not to scale. The vendor, agency and supplier will accept no liability for its accuracy. Interested parties are advised to make their own independent enquiries.