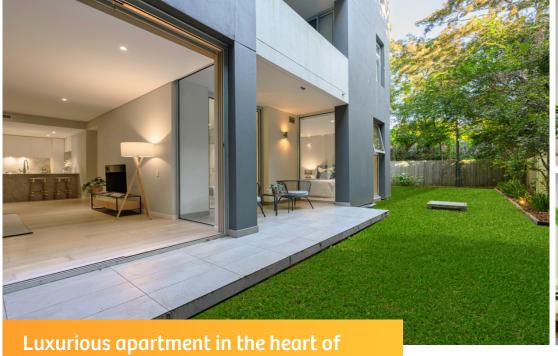

## \$1400 per week

Wollstonecraft

Nestled in a tranquil part of Wollstonecraft, mere steps from the station, this luxurious 3 bedroom apartment situated within "The Belmont" is a true gem. Its state of art design and upscale finishes create an elegant ambiance. Enjoy serene views from the living room, which seamlessly connects to a spacious courtyard via large sliding doors, giving it a house-like feel. The spacious bedrooms, with their floor-to-ceiling windows, add to the sense of space and provide a peaceful retreat for relaxation and entertainment.

- Spacious living area with premium engineering oak floor and undisrupted view over courtyard
- Expansive courtyard, newly updated, perfect for outdoor living and entertaining.
- Designer Kitchen featuring Carrara marble countertops, premium Miele appliances, and soft-close cabinetry.
- Three spacious bedrooms with new carpet adorned with fitted wardrobes for ample storage.