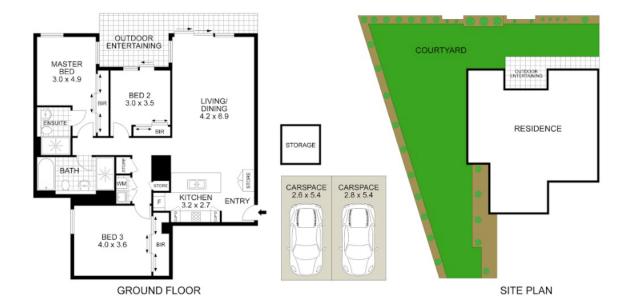

- Spacious living area with premium engineering oak floor and undisrupted view over courtyard
- Expansive courtyard, newly updated, perfect for outdoor living and entertaining.
- Designer Kitchen featuring Carrara marble countertops, premium Miele appliances, and soft-close cabinetry.
- Three spacious bedrooms with new carpet adorned with fitted wardrobes for ample storage.

Property ID: R3534358

**Property Type:** Apartment

**Open Parking:** 2

Samuele Palamara

0431701278

leasing@lns.rh.com.au

- Two luxurious marble bathrooms equipped with a walk-in rain shower.
- Communal rooftop terrace ideal for hosting family and friends.
- Benefit from modern amenities such as video intercom, lift access, visitor parking.
- Double car space in secure garage with extra storage.
- Pets considered on application.

Living Area: 326 sqm Carspace + Storage: 33 sqm

Total Size: 359 sqm

Disclaimer: Drawing not to scale, Please note that while the information contained in this floorplan is provided by reliable sources, we cannot guarantee its accuracy. It is intended as a guide, interested parties should rely on their own enquiry