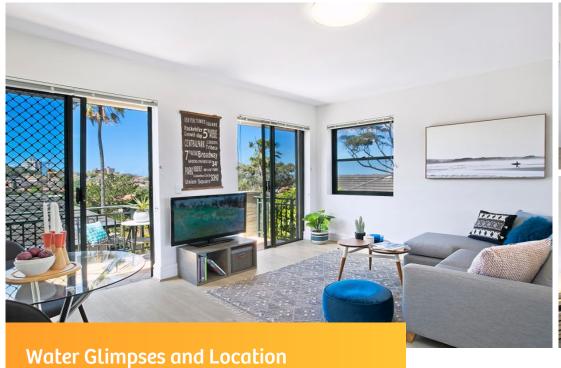

## \$600 per week

This top floor apartment has an appealing lifestyle choice in a sought-after location. Peacefully set at the rear of the esteemed 'East View Apartments', enjoying district views encompassing water glimpses from an elevated vantage point.

- Combined living & dining with a mirrored feature wall
- Outdoor flow to a spacious balcony with harbour glimpses
- Generous double bedroom equipped with built-in robe
- Kitchen was gas cooking & dishwasher
- Fully tiled bathroom/laundry
- Security building with intercom / tandem lock up garage
- Enjoy access to the onsite pool & entertaining area amid tropical gardens
- City transport & Kirribilli Village restaurants are just a short walk away