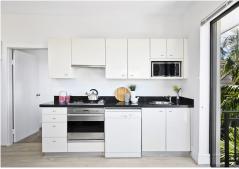

- Combined living & dining with a mirrored feature wall
- Outdoor flow to a spacious balcony with harbour glimpses
- Generous double bedroom equipped with built-in robe
- Kitchen was gas cooking & dishwasher
- Fully tiled bathroom/laundry
- Security building with intercom / tandem lock up garage
- Enjoy access to the onsite pool & entertaining area amid tropical gardens
- City transport & Kirribilli Village restaurants are just a short walk away