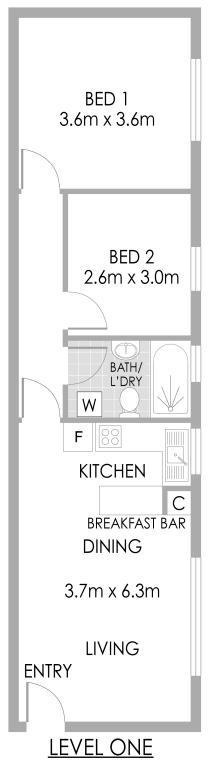

- Within a stroll to Sydenham station, parks and local cafés
- · Quietly set atop a small and solid brick security building
- Good-sized living space with combined lounge/dining area
- Two bedrooms and a full bathroom with internal laundry
- Updated kitchen with breakfast bar and plenty of storage
- In good condition and ready to live in or rent out immediately
- Easy access to Marrickville Road's restaurants and wine bars

Agent: Michael Pizzata

Raine & Horne Marrickville 02 9560 7599

https://www.raineandhorne.com.au/marrickville

0 2 4 6 8 10m

Unit 14/63 Unwins Bridge Road, Tempe

PLANS SHOWN ONLY INDICATIVE OF LAYOUT. DIMENSIONS ARE APPROXIMATE.

Measurements are approximate and not to scale. The vendor, agency and supplier will accept no liability for its accuracy. Interested parties are advised to make their own independent enquiries.