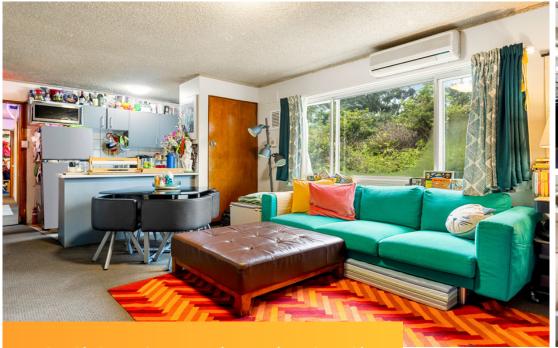

## Auctioned for \$611,000 (Jul 03, 2024)

A great opportunity for inner west buyers, investors and renovators, this original apartment has the perfect blend of location, lifestyle and potential. It is presented in good condition with bright interiors, an elevated aspect and leafy outlooks, plus it's positioned in a solid and well-maintained security building. It may be in need of a creative upgrade or renovation, but this well-positioned property will become a superb home with a bit of inspiration and has all the elements to add tremendous value to such an affordable offering.

- Within a stroll to Sydenham station, parks and local cafés
- · Quietly set atop a small and solid brick security building
- Good-sized living space with combined lounge/dining area
- Two bedrooms and a full bathroom with internal laundry
- Updated kitchen with breakfast bar and plenty of storage
- In good condition and ready to live in or rent out immediately
- Easy access to Marrickville Road's restaurants and wine bars