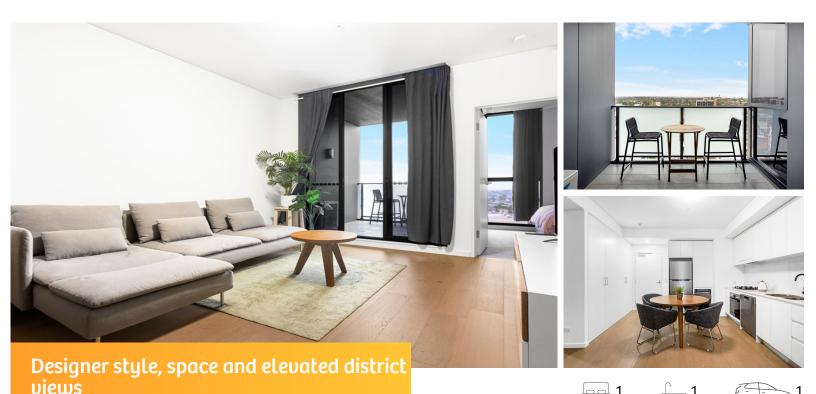

## Sold for \$563,000 (Jul 10, 2024)

Positioned right in the heart of Lidcombe's thriving lifestyle hub and just footsteps to local cafés, shopping options and the train station, this designer one-bedroom plus study residence displays contemporary sparkle and easy convenience. It sits in an elevated position with sweeping urban outlooks and features a generous single-level floorplan that's ideally configured to meet the needs of those who enjoy low-maintenance living. The wellproportioned home is wonderfully appointed with a great combination of clean fresh lines, natural light and sleek style, and is positioned within a quality security building.

- High 11th floor position with modern and stylish interiors
- A generous open plan living space flooded with sunlight
- Wide covered balcony and elevated views over the district
- Well-sized double bedroom plus a separate home office
- Contemporary kitchen and stainless-steel gas appliances
- Designer bathroom, internal laundry plus intercom entry

| L23420063 |
|-----------|
| Apartment |
| 60        |
| 1         |
| 76.0 sqm  |
|           |

<sub>7</sub> 1

1 الحط

Michael Pizzata 0490 018 058 Michael.Pizzata@mdh.rh.com.au

- Easy lift access to a storage cage and security car space
- Shared rooftop BBQ terrace with panoramic city vistas