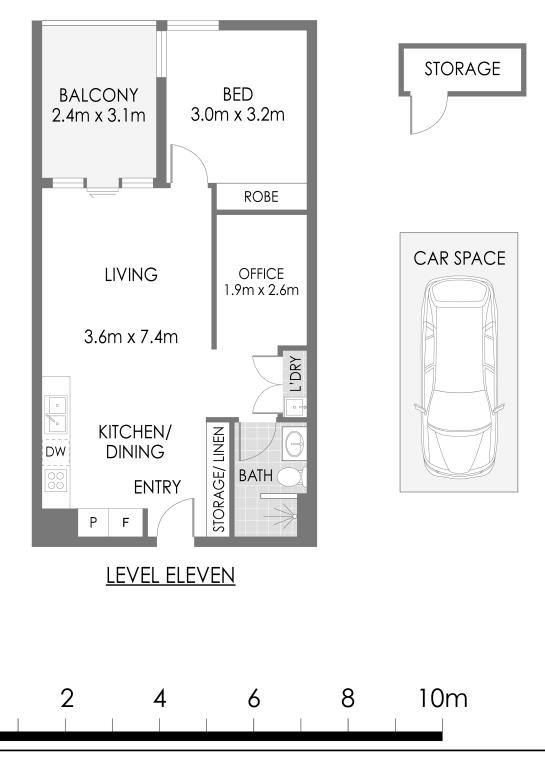

## Unit 1103/2A Mark Street, Lidcombe

0

PLANS SHOWN ONLY INDICATIVE OF LAYOUT. DIMENSIONS ARE APPROXIMATE. Measurements are approximate and not to scale. The vendor, agency and supplier will accept no liability for its accuracy. Interested parties are advised to make their own independent enquiries. Raine&Horne.