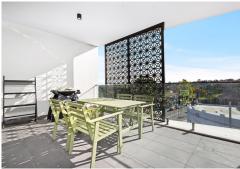

- Quietly situated up high in an architectural security building
- Generously proportioned layout with engineered timber floors
- Extra-large double balcony and covered outdoor dining space
- Two carpeted bedrooms both have direct access to a balcony
- Quality kitchen with breakfast island and two designer bathrooms
- A security basement car space plus a 7sqm lock-up storage cage