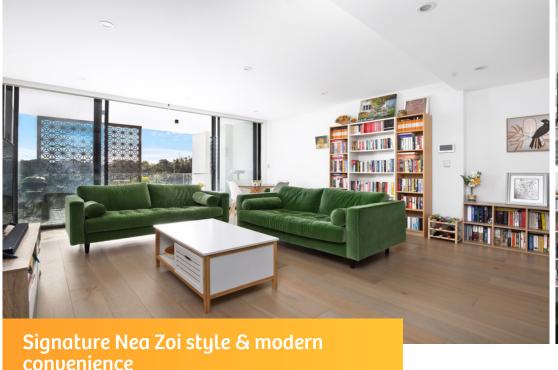

## Auctioned for \$1,085,000 (Jul 31, 2024)

A great combination of style, light and location on the Marrickville/Dulwich Hill border provides a superb opportunity for buyers and investors with this designer two-bedroom apartment. Set in the highly popular Nea Zoi security complex, it will have an instant impact because of its bright interiors, generous proportions and quality modern finishes, along with its elevated outlook over the district. It's also exceptionally well-positioned within a few footsteps to Dulwich Hill's train, light rail and bus connections, with the heart of Marrickville just a stroll away.

- Quietly situated up high in an architectural security building
- Generously proportioned layout with engineered timber floors
- Extra-large double balcony and covered outdoor dining space
- Two carpeted bedrooms both have direct access to a balcony
- Quality kitchen with breakfast island and two designer bathrooms
- A security basement car space plus a 7sqm lock-up storage cage