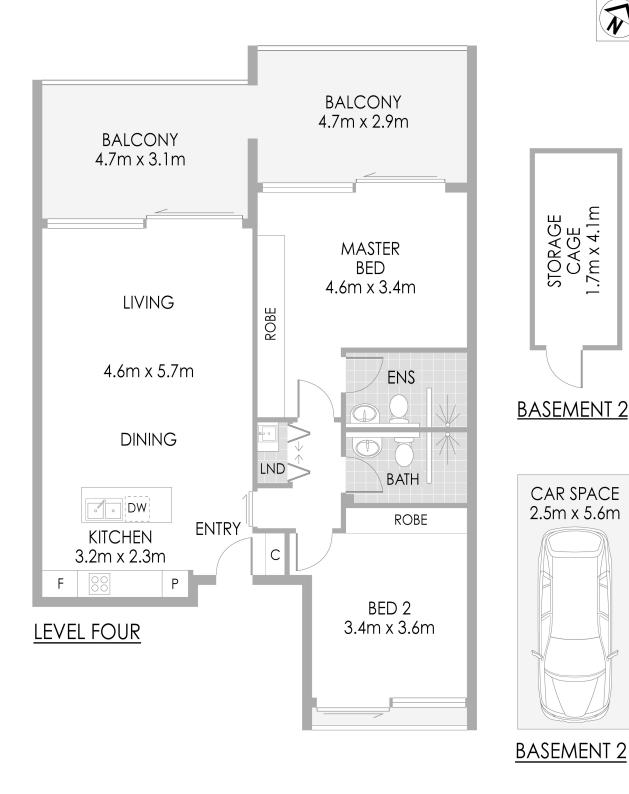

- Quietly situated up high in an architectural security building
- Generously proportioned layout with engineered timber floors
- Extra-large double balcony and covered outdoor dining space
- Two carpeted bedrooms both have direct access to a balcony
- Quality kitchen with breakfast island and two designer bathrooms
- A security basement car space plus a 7sqm lock-up storage cage

6m

Unit 17/260 Wardell Road, Marrickville

PLANS SHOWN ONLY INDICATIVE OF LAYOUT. DIMENSIONS ARE APPROXIMATE. Measurements are approximate and not to scale. The vendor, agency and supplier will accept no liability for its accuracy. Interested parties are advised to make their own independent enquiries.