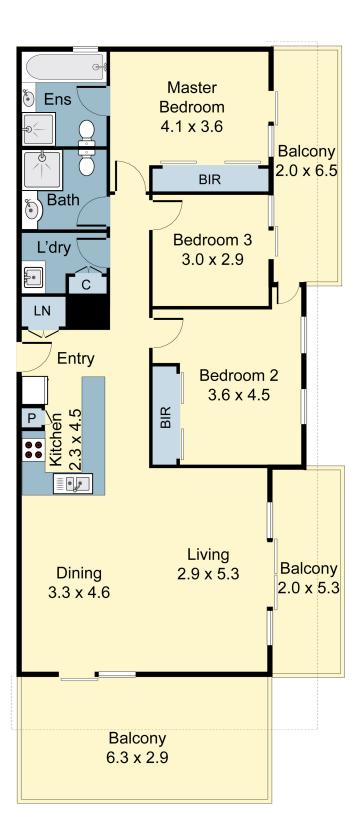

## \$950 per week

Set within the resort-like grounds of the sought after Eversleigh Estate this beautifully maintained residence combines bright interiors with contemporary style and class. The home features an open plan living and dining area, designer granite kitchen with stainless steel appliances, three spacious bedrooms; master with private ensuite, and three sundrenched balconies capturing panoramic district views. This complex presents lifestyle inclusions, offering a swimming pool, tennis court and a fully equipped gym all common property to the complex, making this unit the perfect property to call home.

AVAILABLE FOR 6-MONTHS LEASE ONLY

Key Features

- Open plan living & dining area
- Designer Granite Kitchen with stainless steel appliances
- 3 spacious bedroom, master with ensuite
- 3 sundrenched balconies

Raine&Horne.

99/1 Coronation Avenue, Marrickville

DISCLAIMER: PLANS SHOWN ARE FOR PRESENTATION PURPOSES AND ARE NOT PART OF ANY LEGAL DOCUMENT. ALL MEASUREMENTS AND FIGURES ARE APPROXIMATE.