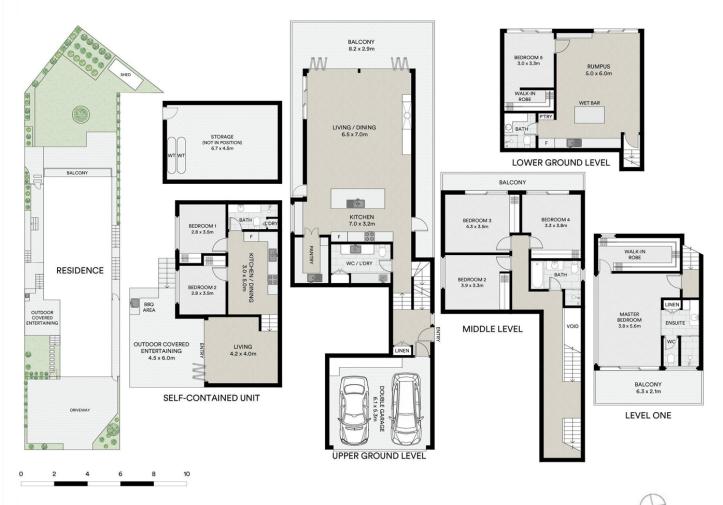

#### 35 Seaview Avenue, Newport

z

Approx. Internal Area 397sqm Approx. External Area 479sqm Approx. Land Area 626sqm

This floor plan is provided for indicitave purposes only. All information herin is gathered from sources we believe to be reliable. We cannot however guarantee its accuracy, and interested parties should make and rely on their own enquiries.