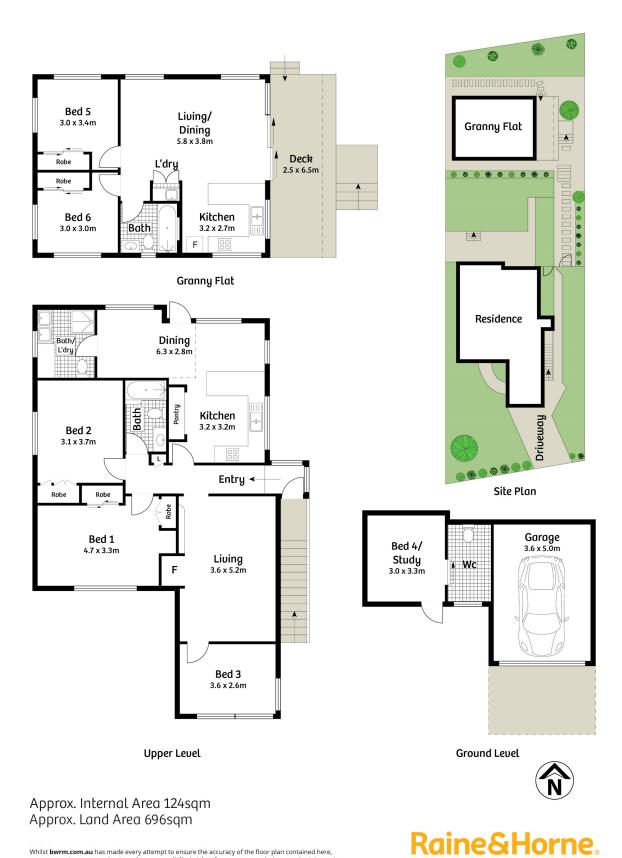

| Property ID:           | L20638171 |
|------------------------|-----------|
| Property Type:         | House     |
| Building / Floor Area: | 124       |
| Garages:               | 1         |
| Open Parking:          | 1         |
| Land Area:             | 696.0 sqm |
|                        |           |

### 4 Grandview Parade, Mona Vale

Whilst **bwrm.com.au** has made every attempt to ensure the accuracy of the floor plan contained here, measurements are approximate and no responsibility is taken for any error, omission, or mis-statement. This plan is for illustrative purposes only.