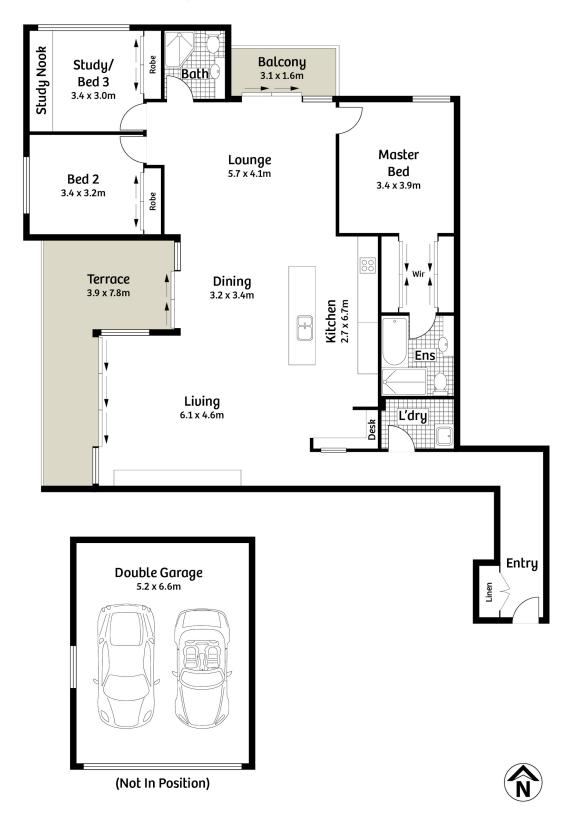

### 5/39-41 Ocean Avenue, Newport

### Sold Prior To Auction

Nestled within a boutique block of only 7, this stunning top floor apartment is located just moments to Newport Beach and offers the perfect blend of style, comfort, and convenience. Boasting coastal living at its finest, this property enjoys an open floorplan with multiple living zones, all of which are bathed in natural light, due to the north facing balcony and additional terrace. Residents can also relish in a stunning master bedroom with a lavish ensuite, plus two more well-proportioned bedrooms and a second bathroom. This spacious residence is ideal for those seeking a relaxed beachside lifestyle, perfect for retirees, families, or the professional couple, this is your opportunity to live the ultimate coastal dream.

- Open plan living and dining plus an additional formal lounge area leading to balcony
- Spacious kitchen with underfloor heating, gas cooking, Miele appliances, breakfast bench and ample storage
- Private terrace which is half sheltered with a rain sensor vergola plus an additional north facing balcony
- Master bedroom with walk-in robe and ensuite with underfloor heating, separate shower and bathtub

Property ID: L21150329

**Property Type:** Apartment

**Garages:** 2

**Land Area:** 209.0 sqm

#### **Dom Didio**

0401 994 412

dom.didio@monavale.rh.com.au

- $\bullet$  Second & third bedroom both with built-in robes plus a modern second bathroom with underfloor heating
- Secure double garage, internal lift access and intercom entry
- Ducted reverse cycle air conditioning & plantation shutters throughout
- Block is positioned next to council reserve, so only one direct neighbouring block
- Moments to Newport Village, home to many restaurants, shops, and cafes plus Sydney's iconic Newport Beach & Merivale's 'The Newport'