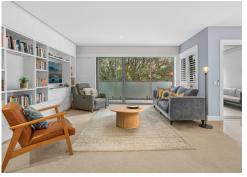

- Open plan living and dining plus an additional formal lounge area leading to balcony
- Spacious kitchen with underfloor heating, gas cooking, Miele appliances, breakfast bench and ample storage
- Private terrace which is half sheltered with a rain sensor vergola plus an additional north facing balcony
- Master bedroom with walk-in robe and ensuite with underfloor heating, separate shower and bathtub