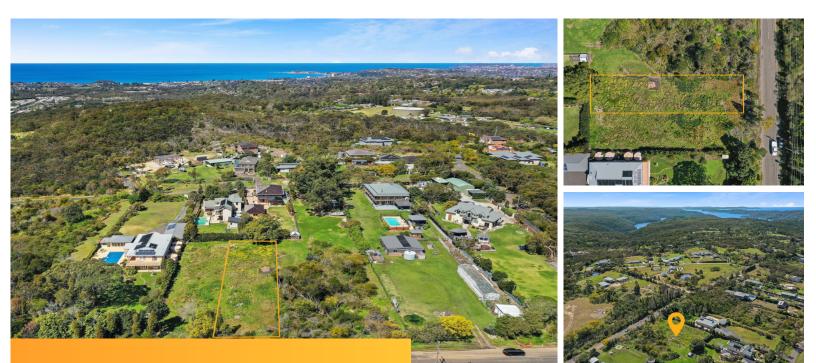

### 31 Lane Cove Road, Ingleside

#### For Sale \$1,800,000 - \$1,980,000

Here's an opportunity to secure a prime parcel of clear land to build your dream home (STCA). Just minutes from the centre of Mona Vale, this level, sunny, 917sqm site is ready to go.

The property is well positioned on the Northern Beaches and is close to shops, beaches, bus stops, public and private schools and located near all main arterial roads that lead to Sydney CBD and North Sydney.

- Large, level land with easy access
- 917sqm block
- Surrounded by some of Sydney's finest acreage homes
- Mona Vale catchment; 3km from primary & high schools
- Great opportunity to create a home without compromises
- Close proximity to Pittwater, beaches and city-bound buses
- Development plans must be approved by council prior to build