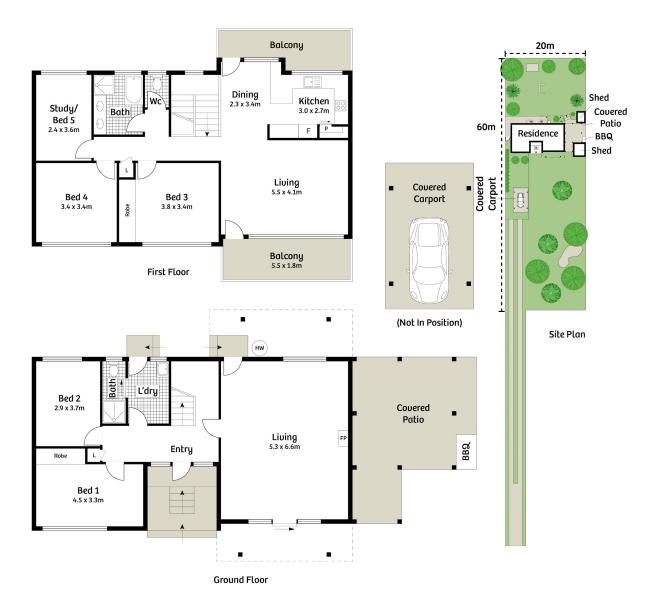

## 59 Lantana Avenue, Wheeler Heights

### Approx. Internal Area 190sqm Approx. Land Area 1558sqm

Whilst **bwrm.com.au** has made every attempt to ensure the accuracy of the floor plan contained here, measurements are approximate and no responsibility is taken for any error, omission, or mis-statement. This plan is for illustrative purposes only.