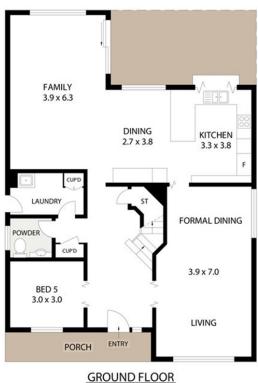

### Sold Prior To Auction for \$3,050,000 (Mar 04, 2025)

Positioned just moments to Newport Beach, this well kept 5 bedroom house boasts a thoughtfully designed layout with a seamless blend of indoor and outdoor living spaces, perfect for embracing the relaxed coastal lifestyle. Imagine starting your mornings in the contemporary kitchen, preparing breakfast while enjoying views of the backyard through the bi-fold window. The large north-facing alfresco terrace beckons for gatherings with friends and family, offering a perfect spot for entertaining or simply unwinding in the fresh sea breeze.

The abundance of living areas provides versatility, catering to both formal occasions and casual relaxation. Whether it's a cosy evening in the separate lounge/dining room or a laid-back afternoon in the combined casual dining and living area, there's ample space for everyone to spread out and enjoy.

- Large north-facing undercover alfresco entertaining area providing seamless transition between indoor and outdoor spaces, perfect for enjoying the coastal climate year-round
- Substantial open-plan living and dining area boasting a north aspect and abundant natural light
- Three designated living areas, including a formal lounge/dining room, cater to diverse needs and preferences, offering flexibility for everyday living and special occasions
- Open-plan contemporary kitchen features Sile Stone benchtops, designer appliances, and modern finishes, making it a focal point for culinary creativity and social gatherings
- Four carpeted bedrooms with built-in wardrobes are situated on the top floor, ensuring comfort and privacy for family members or guests
- A fifth bedroom, separate study, or media room downstairs adds versatility to the home, accommodating various lifestyle needs
- The oversized master suite provides ample space for a parents' retreat, complete with an ensuite and walk-in robe, offering a private sanctuary within the home
- · Main bathroom features a separate toilet and an additional downstairs quest powder room
- Fully fenced backyard offering privacy and security, with low-maintenance gardens and a storage shed
- Oversized two-and-a-half-car lock-up garage with ample storage, a separate carport, and off-street parking for an additional three cars
- Just minutes to the thriving northern end of Newport Village and within the catchments of reputable schools such as Barrenjoey High School and Newport Public School
- Five-minute drive to Avalon, Pittwater, and Mona Vale, and only 450 metres from Newport Beach, ensures easy access to amenities, recreational activities, and the stunning coastline