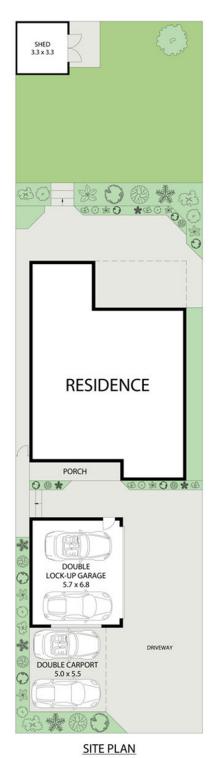

Property ID: L25418628

**Property Type:** House

Garages: 2

Carports: 2

**Open Parking:** 2

**Land Area:** 556.0 sqm

- Large north-facing undercover alfresco entertaining area providing seamless transition between indoor and outdoor spaces, perfect for enjoying the coastal climate year-round
- Substantial open-plan living and dining area boasting a north aspect and abundant natural light
- Three designated living areas, including a formal lounge/dining room, cater to diverse needs and preferences, offering flexibility for everyday living and special occasions
- Open-plan contemporary kitchen features Sile Stone benchtops, designer appliances, and modern finishes, making it a focal point for culinary creativity and social gatherings
- Four carpeted bedrooms with built-in wardrobes are situated on the top floor, ensuring comfort and privacy for family members or guests
- A fifth bedroom, separate study, or media room downstairs adds versatility to the home, accommodating various lifestyle needs
- The oversized master suite provides ample space for a parents' retreat, complete with an ensuite and walk-in robe, offering a private sanctuary within the home
- · Main bathroom features a separate toilet and an additional downstairs quest powder room
- Fully fenced backyard offering privacy and security, with low-maintenance gardens and a storage shed
- Oversized two-and-a-half-car lock-up garage with ample storage, a separate carport, and off-street parking for an additional three cars
- Just minutes to the thriving northern end of Newport Village and within the catchments of reputable schools such as Barrenjoey High School and Newport Public School
- Five-minute drive to Avalon, Pittwater, and Mona Vale, and only 450 metres from Newport Beach, ensures easy access to amenities, recreational activities, and the stunning coastline