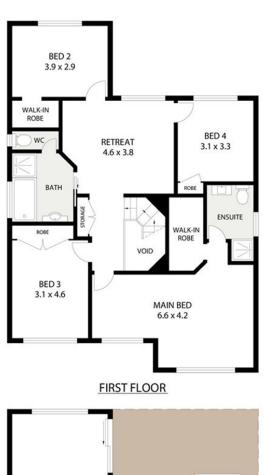

The upper level seating area adds an extra dimension to the home, creating a perfect retreat for teenagers or a peaceful spot to indulge in a good book. The separate study, offers flexibility for remote work, accommodating guests, or enjoying movie nights in your own private media room.

The oversized master bedroom with its ensuite and walk-in robe truly embodies luxury and tranquillity, providing a serene sanctuary for homeowners. Meanwhile, the additional three bedrooms ensure comfort for family members or guests, with plenty of space.

- Large north-facing undercover alfresco entertaining area providing seamless transition between indoor and outdoor spaces, perfect for enjoying the coastal climate year-round
- Substantial open-plan living and dining area boasting a north aspect and abundant natural light
- Three designated living areas, including a formal lounge/dining room, cater to diverse needs and preferences, offering flexibility for everyday living and special occasions
- Open-plan contemporary kitchen features Sile Stone benchtops, designer appliances, and modern finishes, making it a focal point for culinary creativity and social gatherings
- Four carpeted bedrooms with built-in wardrobes are situated on the top floor, ensuring comfort and privacy for family members or guests
- A fifth bedroom, separate study, or media room downstairs adds versatility to the home, accommodating various lifestyle needs
- The oversized master suite provides ample space for a parents' retreat, complete with an ensuite and walk-in robe, offering a private sanctuary within the home
- · Main bathroom features a separate toilet and an additional downstairs quest powder room
- Fully fenced backyard offering privacy and security, with low-maintenance gardens and a storage shed
- Oversized two-and-a-half-car lock-up garage with ample storage, a separate carport, and off-street parking for an additional three cars
- Just minutes to the thriving northern end of Newport Village and within the catchments of reputable schools such as Barrenjoey High School and Newport Public School
- Five-minute drive to Avalon, Pittwater, and Mona Vale, and only 450 metres from Newport Beach, ensures easy access to amenities, recreational activities, and the stunning coastline