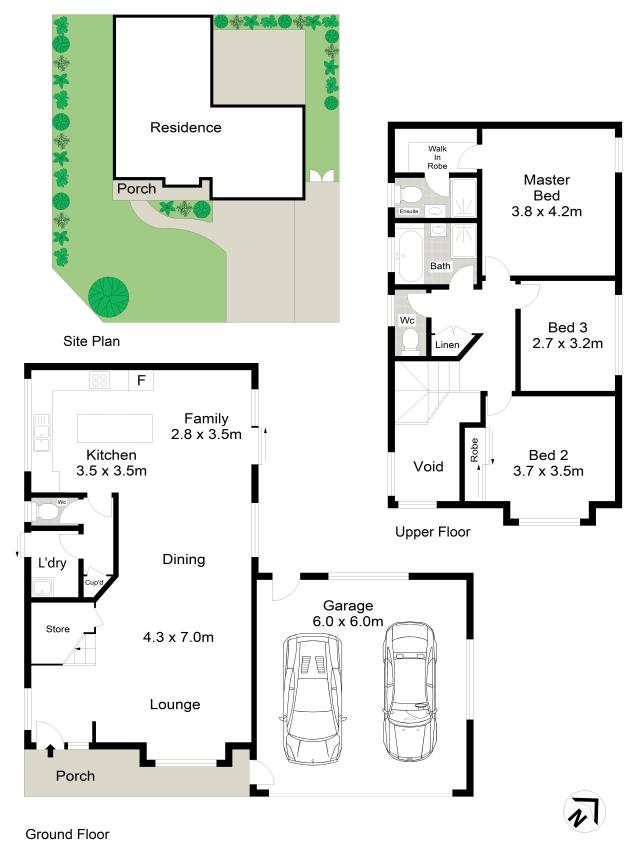

- Well-presented floorplan with further scope to add your own touches
- Mature, leafy sun-drenched garden and private courtyard
- Double lock-up garage with ample storage space
- A spacious kitchen with breakfast bar, informal dining area and ample storage space, gas cook top, stainless steel appliances
- Master bedroom with walk-in wardrobe and ensuite bathroom
- Two additional sundrenched bedrooms, one equipped with built-in wardrobe.

| Property ID:   | L2604841            |
|----------------|---------------------|
| Property Type: | DuplexSemi-detached |
| Garages:       | 2                   |
| Land Area:     | 384.2 sqm           |