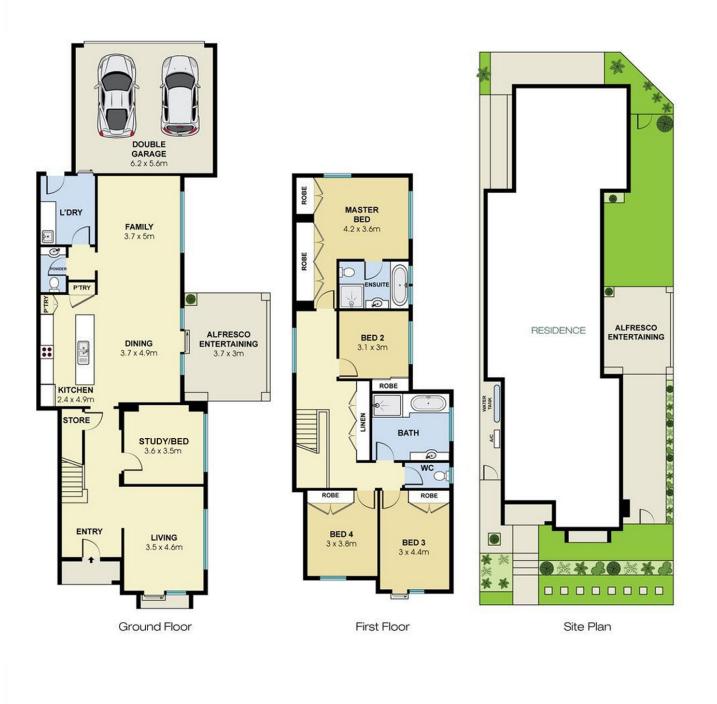

- Multiple living areas, study/bedroom, entertaining patio and private lawn
- Spacious kitchen with gas appliances, dual pantry, stone island benchtop and ample storage
- Carpet upstairs, timbers floors downstairs
- Spacious bedrooms with built-ins, ceiling fans, master with large ensuite
- Ducted air conditioning, gas bayonets, bespoke blinds, alarm system
- Rear lane access, double garage, internal access and in-built storage
- Moments to express buses, schools, village shops, Warriewood Shopping Centre

A

Raine&Horne.

This floor plan is provided for indicitave purposes only. All information herin is gathered from sources we believe to be reliable. We cannot however guarantee its accuracy, and interested parties should make and rely on their own enquiries.