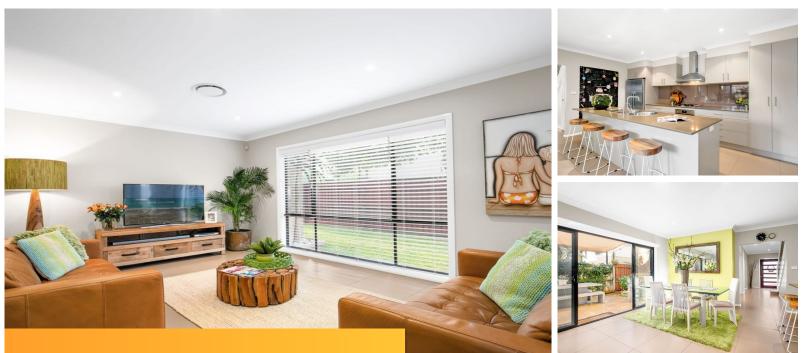

#### Sold for \$2,350,000 (Aug 02, 2024)

This family home combines ultra-modern technology with elements of contemporary style, capitalising on position to let natural light flow through from every direction, yet offering complete privacy and tranquillity. Located in the heart of Warriewood surrounded by natural beauty and urban verve, this residence embodies understated, effortless elegance and provides the full spectrum of practicalities and the added levels of luxury for a family to enjoy.

- Multiple living areas, study/bedroom, entertaining patio and private lawn
- Spacious kitchen with gas appliances, dual pantry, stone island benchtop and ample storage
- Carpet upstairs, timbers floors downstairs
- Spacious bedrooms with built-ins, ceiling fans, master with large ensuite
- Ducted air conditioning, gas bayonets, bespoke blinds, alarm system
- Rear lane access, double garage, internal access and in-built storage
- Moments to express buses, schools, village shops, Warriewood Shopping Centre