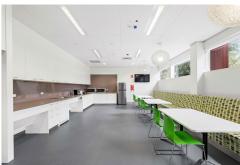

## \$15,000 + GST per month

The premium open work space comes fully furnished with adjustable standing desks, office chairs, smart boards and LCD TV's for presentations. Be sure to feel safe with swipe entry for access and main entrance security doors. This office is easily accessible for your clients and staff with multiple allocated car parking spaces. The space is also comprised of a large modern kitchen/staff room with 2x refrigerators and microwaves, 5x office/meeting/consultation rooms, staff lockers along with seperate male, female & disabled toilets. Contact our office for more information or to arrange an inspection today - 08 8532 3833.