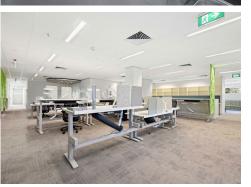

## \$15,000 + GST per month

The premium open work space comes fully furnished with adjustable standing desks, office chairs, smart boards and LCD TV's for presentations. Be sure to feel safe with swipe entry for access and main entrance security doors. This office is easily accessible for your clients and staff with multiple allocated car parking spaces. The space is also comprised of a large modern kitchen/staff room with 2x refrigerators and microwaves, 5x office/meeting/consultation rooms, staff lockers along with seperate male, female & disabled toilets. Contact our office for more information or to arrange an inspection today - 08 8532 3833.