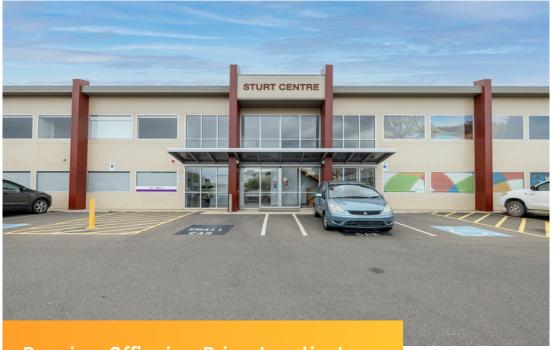

## Raine&Horne<sub>®</sub>

**Premium Office in a Prime Location!** 

485s qm

## 2/2 Sturt Reserve Road, Murray Bridge

## \$15,000 + GST per month

The premium open work space comes fully furnished with adjustable standing desks, office chairs, smart boards and LCD TV's for presentations. Be sure to feel safe with swipe entry for access and main entrance security doors. This office is easily accessible for your clients and staff with multiple allocated car parking spaces. The space is also comprised of a large modern kitchen/staff room with 2x refrigerators and microwaves, 5x office/meeting/consultation rooms, staff lockers along with seperate male, female & disabled toilets. Contact our office for more information or to arrange an inspection today - 08 8532 3833.