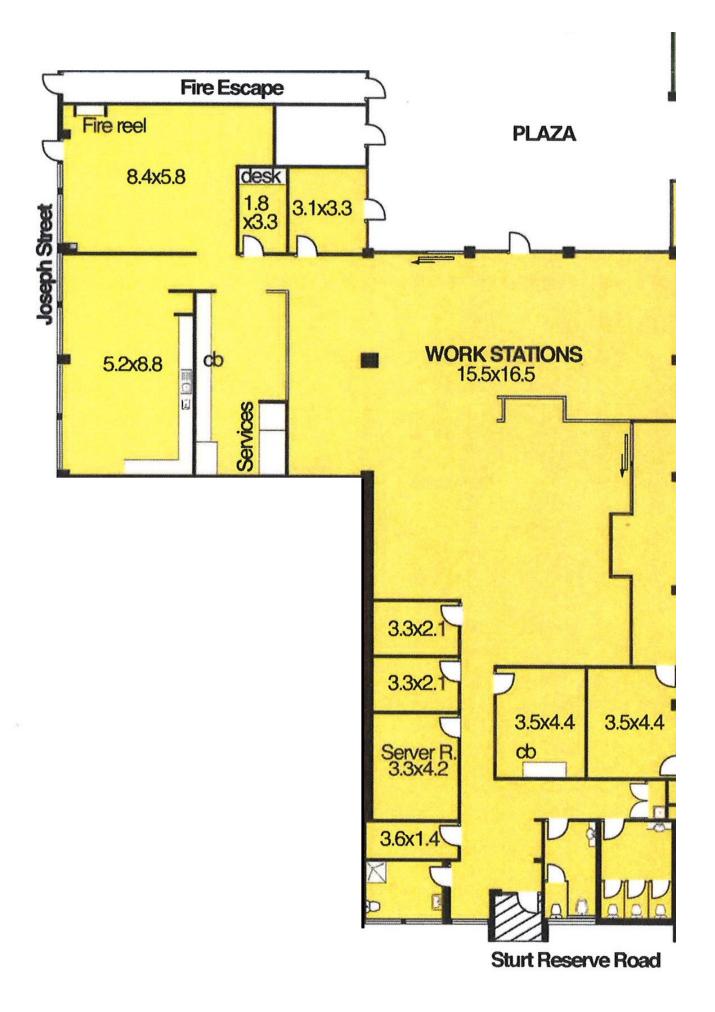

## \$15,000 + GST per month

The premium open work space comes fully furnished with adjustable standing desks, office chairs, smart boards and LCD TV's for presentations. Be sure to feel safe with swipe entry for access and main entrance security doors. This office is easily accessible for your clients and staff with multiple allocated car parking spaces. The space is also comprised of a large modern kitchen/staff room with 2x refrigerators and microwaves, 5x office/meeting/consultation rooms, staff lockers along with seperate male, female & disabled toilets. Contact our office for more information or to arrange an inspection today - 08 8532 3833.

**Property ID:** L10949473

**Property Type:** Offices

Building / Floor Area: 485

Jo Grosser 08 8532 3833 commercial@murraylands.rh.com.au