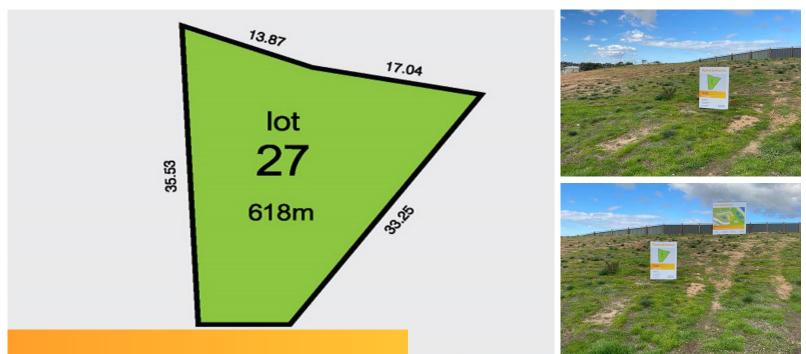

## Lot 27 Wetlands Close, Murray Bridge

Sold for \$180,000 (May 09, 2025)

- One of three remaining allotments
- Prime residential land
- Top end, highly sought after real estate
- One of five remaining allotments available
- 618sqm allotment
- all services available
- Surrounded by premium homes
- Outlook to the Sturt Reserve precinct & wetlands
- Short walk to restaurants & shopping facilities

| Property ID:   | L11442468 |
|----------------|-----------|
| Property Type: | Land      |
| Land Area:     | 618.0 sqm |

Michael Cox 0414 543 586 michael.cox@murraylands.rh.com.au