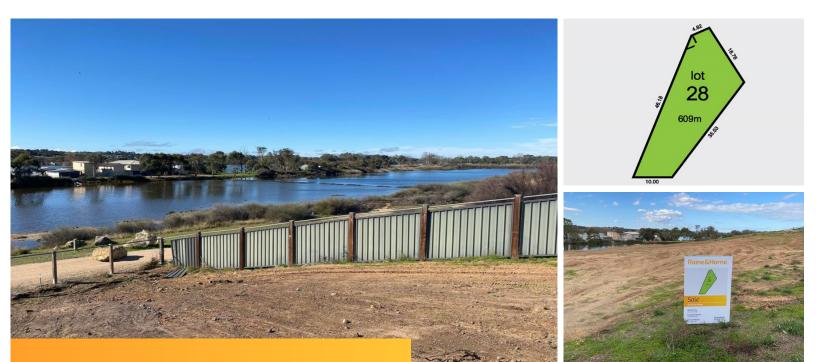

## Lot 28 Wetlands Close, Murray Bridge

## Sold for \$187,500 (May 09, 2025)

- One of three remaining allotments
- Prime residential land
- Top end, highly sought after real estate
- 609sqm allotment
- all services available
- Surrounded by premium homes
- Outlook to the Sturt Reserve precinct  $\boldsymbol{\delta}$  wetlands
- Short walk to restaurants & shopping facilities