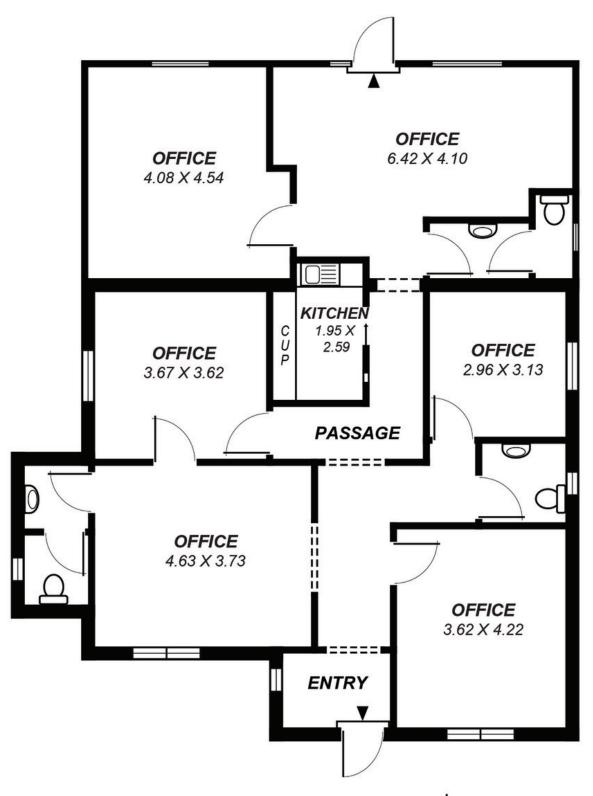

## Raine&Horne<sub>®</sub>

140sq

100 Adelaide Road, Murray Bridge

Sale: \$550,000 + GST (if applicable)

This unique office space is comprised of 4 large private offices, 2 open plan spaces, kitchenette and 3 toilets (including disability). With main road frontage and close to many major retail giants, this property has off street car parking at the rear complete with disability car parking at the front. Purchase as an investment with tenants until November 2024. This property presents neatly and is well worth an inspection – Contact our office today 08 8532 3833

Property ID: L15057669

**Property Type:** Offices

Building / Floor Area: 140

**Land Area:** 700.0 sgm

John DeMichele

0417 811 435

info@murraylands.rh.com.au

This drawing is for illustration purposes only .

All measurements are approximate and details intended \_
to be relied upon should be independently verified.

| 1 | Area    | m²     |
|---|---------|--------|
| T | Living: | 131.71 |
| 7 | Total:  | 131.71 |