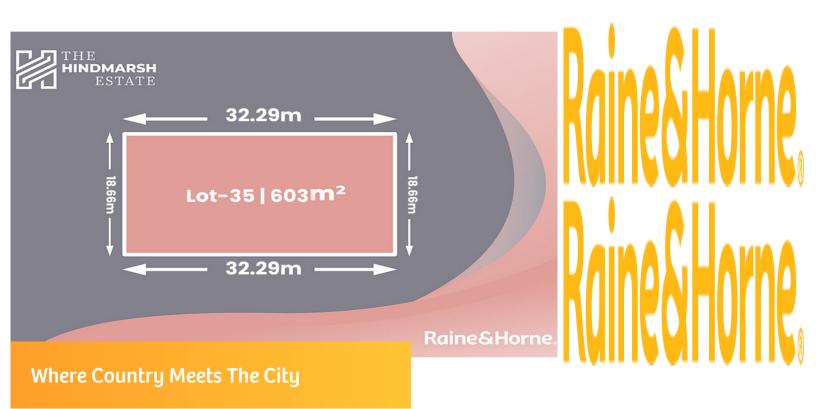

## Lot 35 Murrundi Crescent "The Hindmarsh Estate", Murray Bridge

- 603sqm allotment
- 18.66m frontage
- Mains Water, Sewer, Natural Gas & NBN all available
- Flexible building requirements
- No restrictions on build time

For more information visit: www.thehindmarshestate.com.au