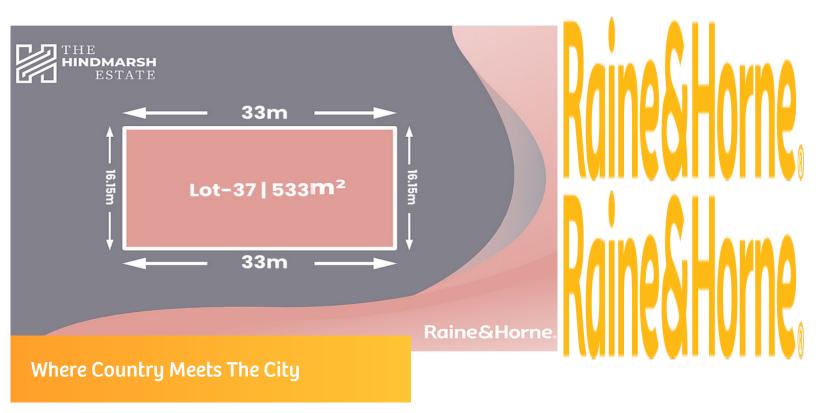

- 533sqm allotment
- 16.15m frontage
- Mains Water, Sewer, Natural Gas & NBN all available
- Flexible building requirements
- No restrictions on build time

For more information visit: www.thehindmarshestate.com.au