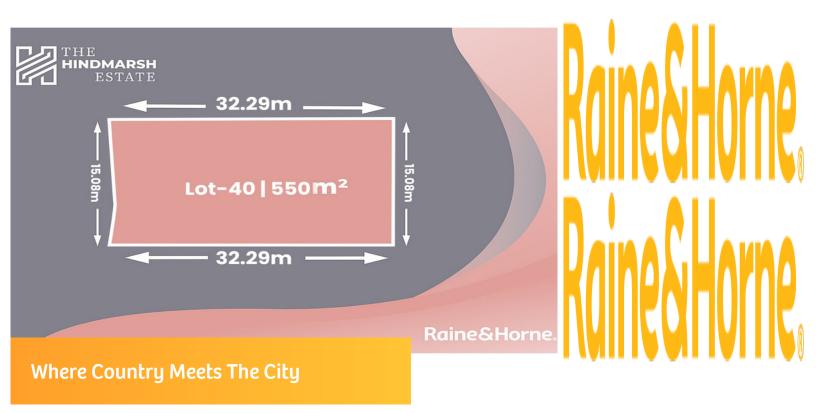

- 550sqm allotment
- 15.08m frontage
- Mains Water, Sewer, Natural Gas & NBN all available
- Flexible building requirements
- No restrictions on build time

For more information visit: www.thehindmarshestate.com.au

Property ID: L21293309

Property Type: Land

**Land Area:** 550.0 sqm