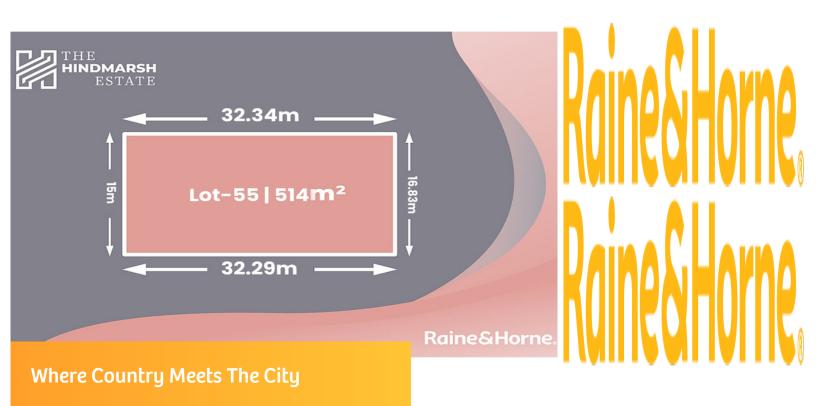

## Lot 55 Bejo Avenue "The Hindmarsh Estate", Murray Bridge

## Sold for \$158,500 (Jul 08, 2024)

Hindmarsh Estate epitomises easy living at its best! Offering residents, a close-knit neighbourhood in the rural city of Murray Bridge, whilst still within an easy 45-minute drive to Adelaide. We have a land lot that will accommodate a range of families and their wish lists for their new homes. The Hindmarsh Estate is an embodiment of modern, country living.

- 514sqm allotment
- 16.83m frontage
- Mains Water, Sewer, Natural Gas & NBN all available
- Flexible building requirements
- No restrictions on build time

For more information visit: www.thehindmarshestate.com.au