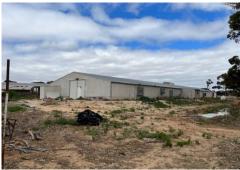

## Sold

What a fantastic Opportunity to secure this rural property in the ever popular western area of Murray Bridge. This property comprises of a four bedroom home, situated on approx 3 acres of land. Extra features are 3 @ 15mts x 60mts (approx) Chicken Sheds, 20kw solar power, 3 phase power (approx 60amps) All located on a corner allotment. Call our office now to arrange an inspection.

**Property ID:** L21901255

**Property Type:** Industrial/Wareho

use

Building / Floor

2700

Area

Land Area: 3.0 acres

John DeMichele