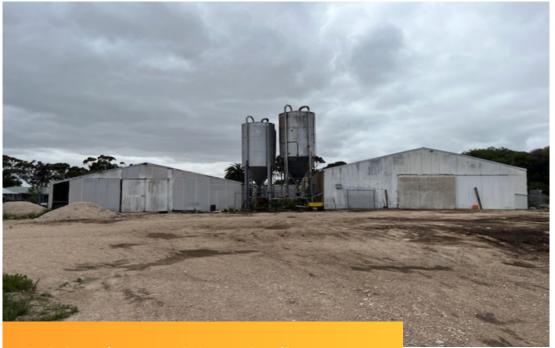

## Sold

What a fantastic Opportunity to secure this rural property in the ever popular western area of Murray Bridge. This property comprises of a four bedroom home, situated on approx 3 acres of land. Extra features are 3 @ 15mts x 60mts (approx) Chicken Sheds, 20kw solar power, 3 phase power (approx 60amps) All located on a corner allotment. Call our office now to arrange an inspection.

**Property ID:** L21901255

**Property Type:** Industrial/Wareho

use

Building / Floor

2700

Area

Land Area: 3.0 acres

John DeMichele