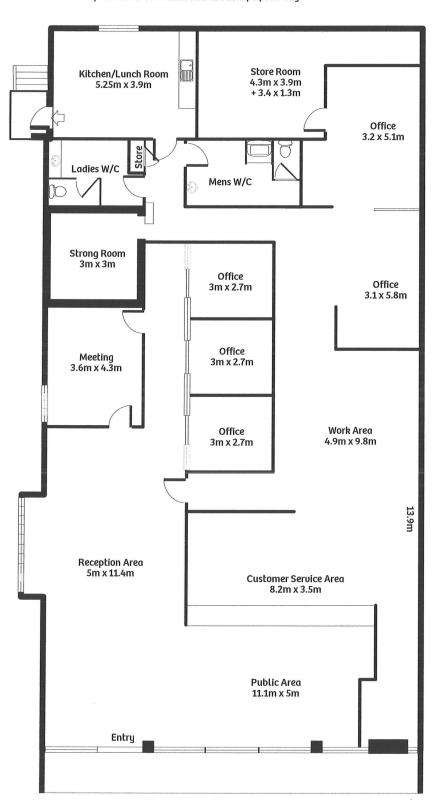

### 28 BRIDGE STREET, Murray Bridge

Lease: \$9,000 + GST p/m + outgoings

What a fantastic opportunity to lease in this prime location and operate your business in the busy town centre of Murray Bridge. The building is approx. 360 sqm and is situated on approx. 760 sqm of land across two titles complete with rear access and secure private carparking. Comprised of a large reception/waiting area joined with multiple consulting offices. A large staff work area is located to the rear of the property with separate male & female facilities and large staff kitchen. Contact our office to arrange an inspection today on 8532 3833.