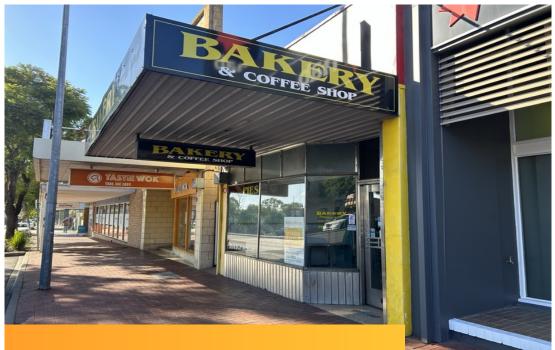

## Raine&Horne

Main Street Cafe or Retail Opportunity

150s qm

## 16 Bridge Street, Murray Bridge

Lease: \$2,000 p/m + GST (if app) + outgoings

Comprised of approximately 150sqm of Café/Bakery space including a fully equipped industrial kitchen with commercial ovens, cool room and display fridges for use if required. Access to a storage shed, bathroom facilities and car parking is available at the rear of the property. With the option to convert into a retail space on the busy main street of Murray Bridge, this size and location is hard to come by. Contact our office to arrange an inspection today! – 08 8532 3833.