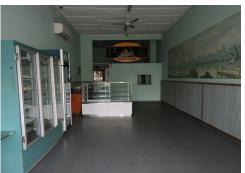

## 16 Bridge Street, Murray Bridge

Lease: \$2,000 p/m + GST (if app) + outgoings

Comprised of approximately 150sqm of Café/Bakery space including a fully equipped industrial kitchen with commercial ovens, cool room and display fridges for use if required. Access to a storage shed, bathroom facilities and car parking is available at the rear of the property. With the option to convert into a retail space on the busy main street of Murray Bridge, this size and location is hard to come by. Contact our office to arrange an inspection today! – 08 8532 3833.