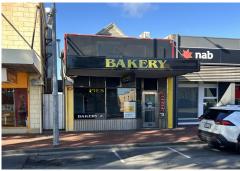

## 16 Bridge Street, Murray Bridge

Lease: \$2,000 p/m + GST (if app) + outgoings

Comprised of approximately 150sqm of Café/Bakery space including a fully equipped industrial kitchen with commercial ovens, cool room and display fridges for use if required. Access to a storage shed, bathroom facilities and car parking is available at the rear of the property. With the option to convert into a retail space on the busy main street of Murray Bridge, this size and location is hard to come by. Contact our office to arrange an inspection today! – 08 8532 3833.