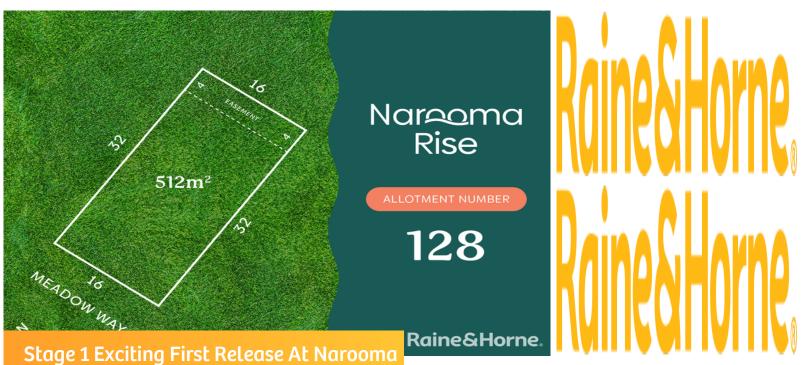

## Lot 128 "Narooma Rise", Murray Bridge

## Sold

Discover Narooma Rise, the lifestyle location. Premium riverside living awaits offering the convenience of central community living with the natural beauty of the River Murray.

Ready to call home, allotments to be build-ready including benching, retaining and all services connected.

Have a chat to our friendly sales team before I'm gone!

| Property ID:   | L28262276 |
|----------------|-----------|
| Property Type: | Land      |
| Land Area:     | 512.0 sqm |

Michael Cox 0414 543 586 michael.cox@murraylands.rh.com.au