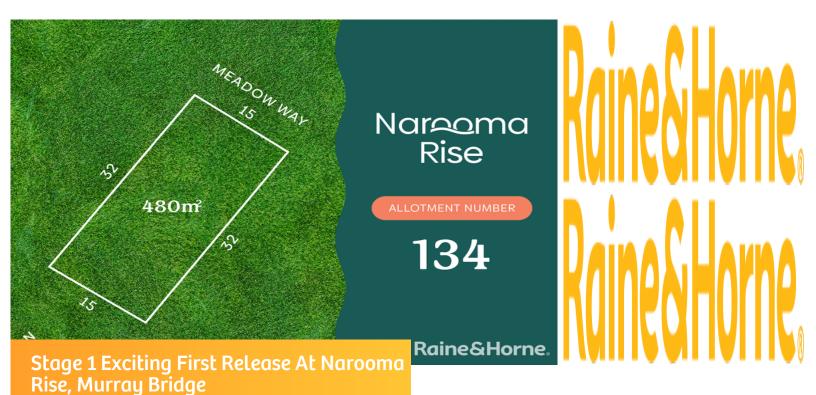

## Lot 134 "Narooma Rise", Murray Bridge

Have a chat to our friendly sales team before I'm gone!

| Property ID:   | L28262760 |
|----------------|-----------|
| Property Type: | Land      |
| Land Area:     | 480.0 sqm |

Michael Cox 0414 543 586 michael.cox@murraylands.rh.com.au