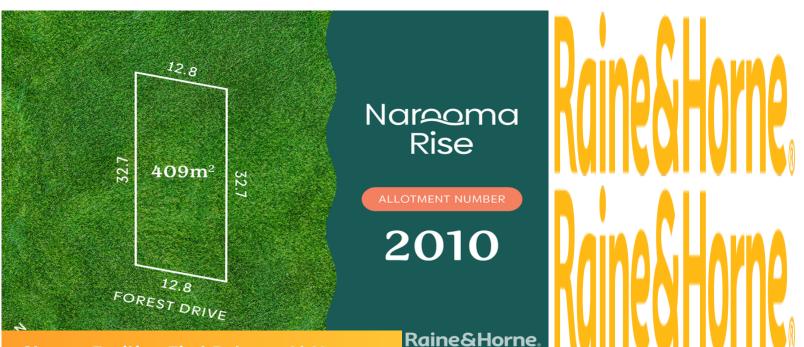

## Lot 2010 "Narooma Rise", Murray Bridge

## \$161,000

Discover Narooma Rise, the lifestyle location. Premium riverside living awaits offering the convenience of central community living with the natural beauty of the River Murray.

Ready to call home, allotments to be build-ready including benching, retaining and all services connected.

Have a chat to our friendly sales team before I'm gone!

| Property ID:   | L28273513 |
|----------------|-----------|
| Property Type: | Land      |
| Land Area:     | 409.0 sqm |

Michael Cox 0414 543 586 michael.cox@murraylands.rh.com.au