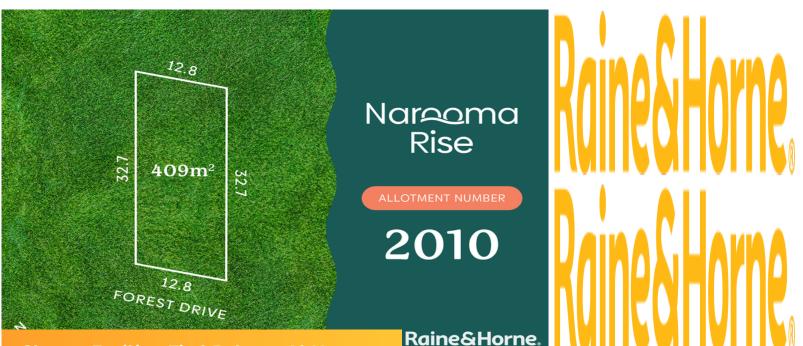

## Lot 2011 "Narooma Rise", Murray Bridge

## \$161,000

Discover Narooma Rise, the lifestyle location. Premium riverside living awaits offering the convenience of central community living with the natural beauty of the River Murray.

Ready to call home, allotments to be build-ready including benching, retaining and all services connected.

Have a chat to our friendly sales team before I'm gone!

| Property ID:   | L28273537 |
|----------------|-----------|
| Property Type: | Land      |
| Land Area:     | 409.0 sqm |

Casey DeMichele 0417 808 050 casey.demichele@murraylands.rh.com.au