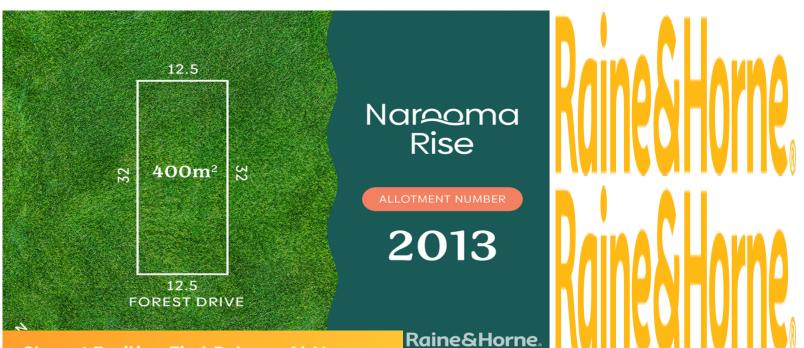

## Lot 2013 "Narooma Rise", Murray Bridge

## \$160,000

Discover Narooma Rise, the lifestyle location. Premium riverside living awaits offering the convenience of central community living with the natural beauty of the River Murray.

Ready to call home, allotments to be build-ready including benching, retaining and all services connected.

Have a chat to our friendly sales team before I'm gone!

| Property ID:   | L28273679 |
|----------------|-----------|
| Property Type: | Land      |
| Land Area:     | 400.0 sqm |

Casey DeMichele 0417 808 050 casey.demichele@murraylands.rh.com.au