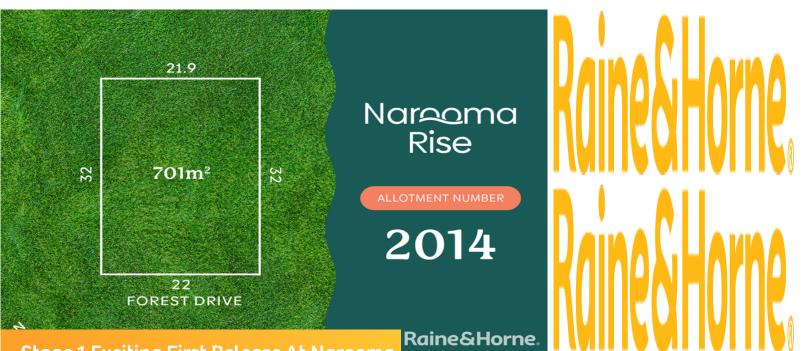

## Lot 2014 "Narooma Rise", Murray Bridge

## \$190,000

Discover Narooma Rise, the lifestyle location. Premium riverside living awaits offering the convenience of central community living with the natural beauty of the River Murray.

Ready to call home, allotments to be build-ready including benching, retaining and all services connected.

Have a chat to our friendly sales team before I'm gone!

| Property ID:   | L28273750 |
|----------------|-----------|
| Property Type: | Land      |
| Land Area:     | 701.0 sqm |

Michael Cox 0414 543 586 michael.cox@murraylands.rh.com.au