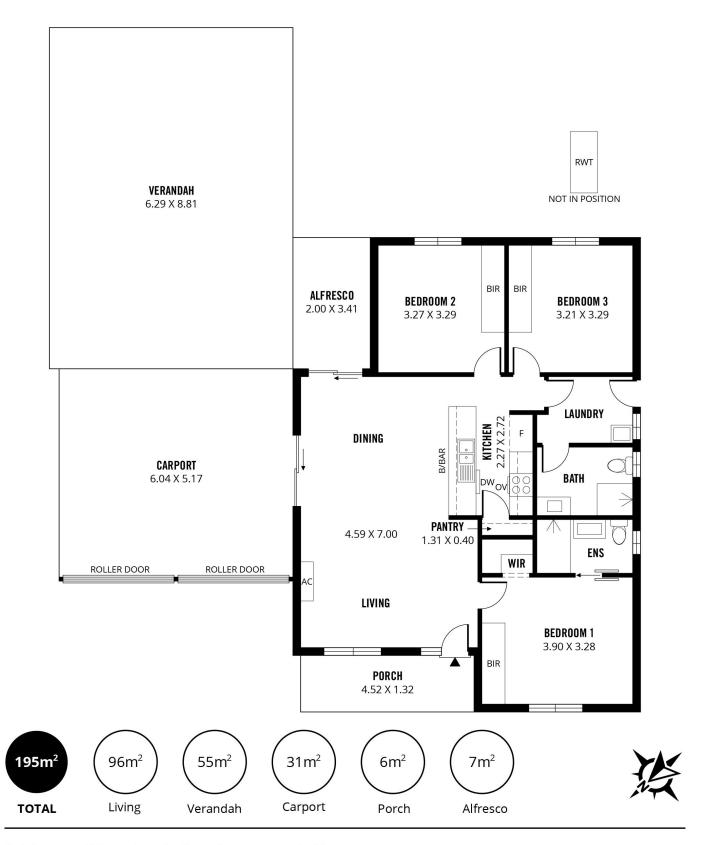

## 15 Nori Court, Murray Bridge

Sold for \$498,000 (Aug 26, 2024)

- 2023 build in a cul-de-sac on an allotment of 501sqm(approx.)
- 3-bedroom, 2-bathroom home
- Master bedroom with ensuite, robe nook and BIR
- Tidy kitchen overlooking the dining space with a gas cooktop
- Double car carport
- Perfect for starters, investors and retirees alike
- Approximate rental return of \$440 \$460 per week

| Property ID:   | L29717847 |
|----------------|-----------|
| Property Type: | House     |
| Carports:      | 2         |
| Land Area:     | 500.0 sqm |

**Casey DeMichele** 0417 808 050 casey.demichele@murraylands.rh.com.au

Scale in metres. This drawing is for illustration purposes only. All measurements are approximate and details intended to be relied upon should be independently verified.

Produced by The Fotobase Group