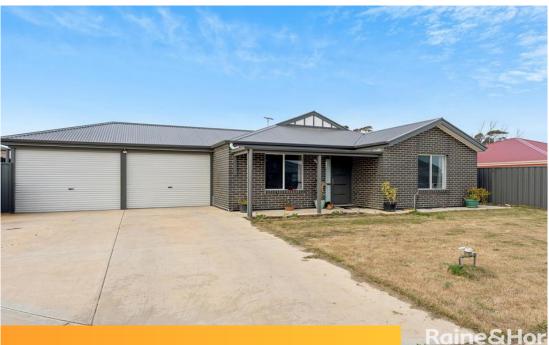

## Less Than A Year Old, A Great Choice

## 15 Nori Court, Murray Bridge

Sold for \$498,000 (Aug 26, 2024)

- 2023 build in a cul-de-sac on an allotment of 501sqm(approx.)
- 3-bedroom, 2-bathroom home
- Master bedroom with ensuite, robe nook and BIR
- Tidy kitchen overlooking the dining space with a gas cooktop
- Double car carport
- Perfect for starters, investors and retirees alike
- Approximate rental return of \$440 \$460 per week