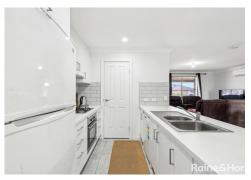

## 15 Nori Court, Murray Bridge

Sold for \$498,000 (Aug 26, 2024)

- 2023 build in a cul-de-sac on an allotment of 501sqm(approx.)
- 3-bedroom, 2-bathroom home
- Master bedroom with ensuite, robe nook and BIR
- Tidy kitchen overlooking the dining space with a gas cooktop
- Double car carport
- Perfect for starters, investors and retirees alike
- Approximate rental return of \$440 \$460 per week