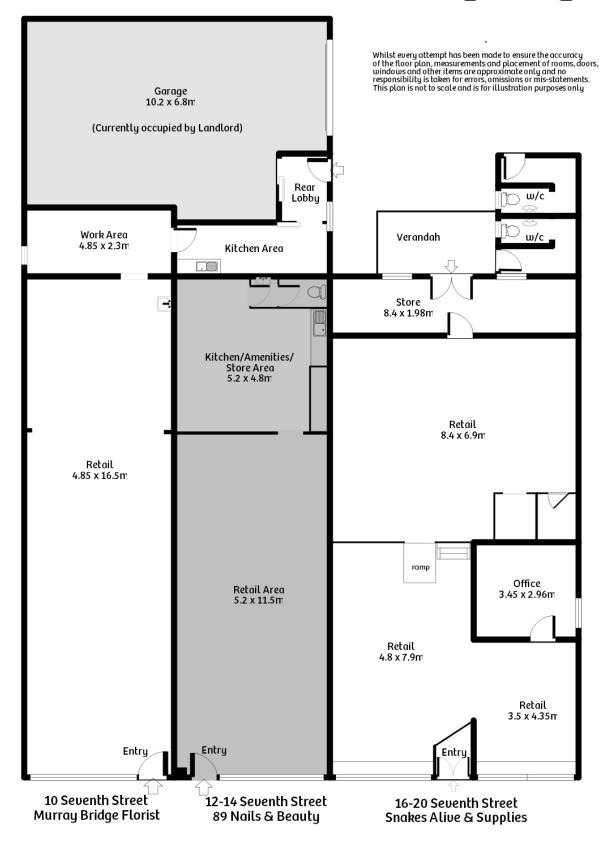

#### Sold

Fantastic commercial investment opportunity in the CBD of Murray Bridge, located only 75km from the city of Adelaide.

Situated just off the busy main street of Murray Bridge, this allotment is made up of three leased retail shops totaling 329sqm with a combined annual return of \$46,036.32 exc GST. A small storage shed is included at the rear of the property with access from Third Street that can also be Leased to generate further income.

Property ID: L445089

Property Type: Retail

Building / Floor Area: 329

**Land Area:** 526.0 sgm